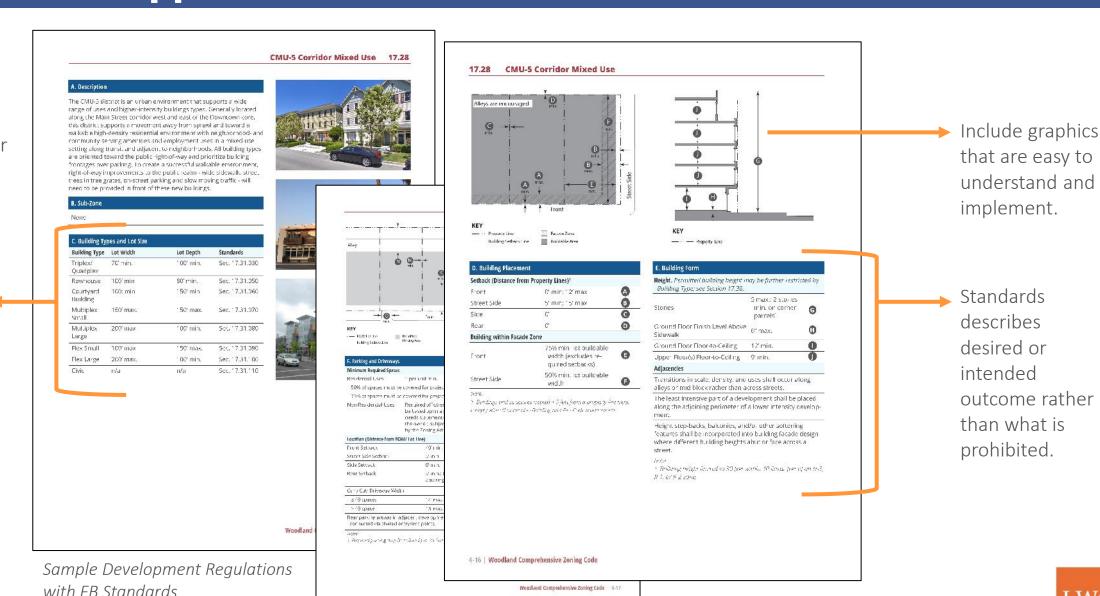

## Form-Based Approach

Provides greater flexibility for uses.

Specifies desired building form and site development.

Woodland Comprehensive Zoning Code 4-17

# Form-Based Approach

- Develop form-based zones for all or portions of the three change areas identified
- Identify and establish form, palette, and design for better predictability.

El Camino Real Corridor Area