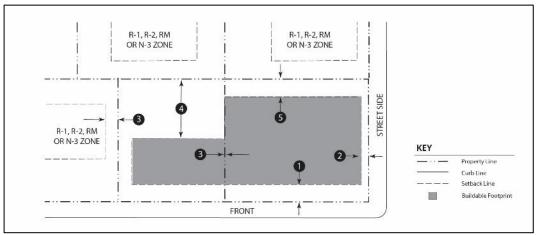

## **Residential Districts**

- Encourage a variety of housing types for different income levels
- Healthy and safe housing options
- Contextual building design
- Healthy food options

Update Development Standards to provide a variety of housing types, visual interest, and density bonuses beyond State Density Bonus Law (SDBL).

Update building massing standards and ensure context-sensitivity

Update uses to allow groceries, farmer's market, food popups/mobile vendors, childcare, and "popup" uses.