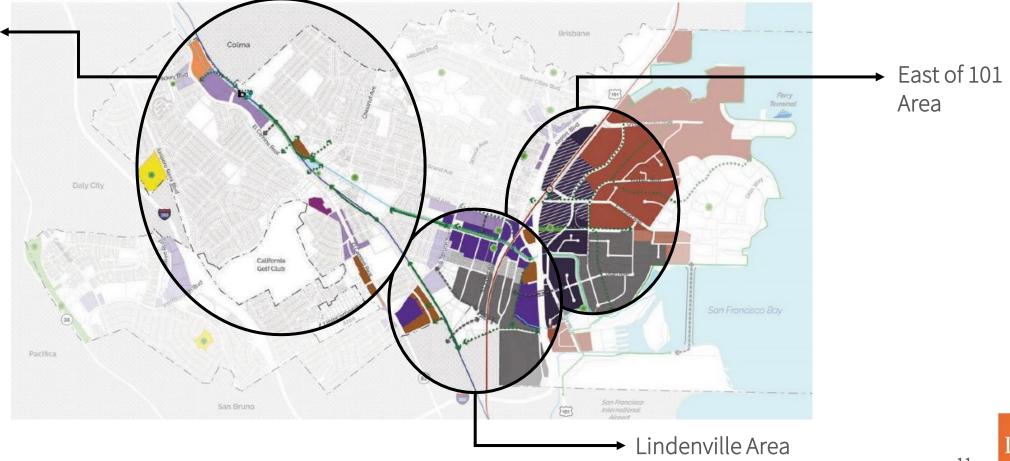

# **Employment Districts**

- Spaces for R&D, life sciences, and high-tech employment, industrial, manufacturing, and warehousing opportunities
- Expand living, working, and shopping in Lindenville
- Incorporate residential east of 101
- Attract and retain businesses requiring industrial land and offering jobs with opportunities and local businesses