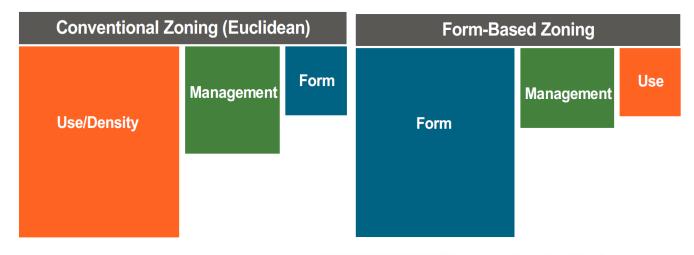

## **Conventional Approach**

- Regulates land uses, lot size, coverage, and dimensions, building height, and other standards.
- Uses tend to be segregated, such as residential separate from commercial or industrial.
- Exceptions often require an amendment process.

# Form-Based Approach

Form-based codes (FBC): Land development regulations that emphasize the design, scale, and relationships of buildings and public space.

- Seeks to achieve a specific urban form and to shape a high-quality built environment.
- Prioritizes **building form** over use to develop walkable areas.
- Does not replace state and local building codes.
- Meets State requirements of the Housing Accountability Act for objective standards.
- Addresses the relationship of private development to public space.

## Form-Based Approach

Provides greater flexibility for uses.

Specifies desired building form and site development.

Woodland Comprehensive Zoning Code 4-17