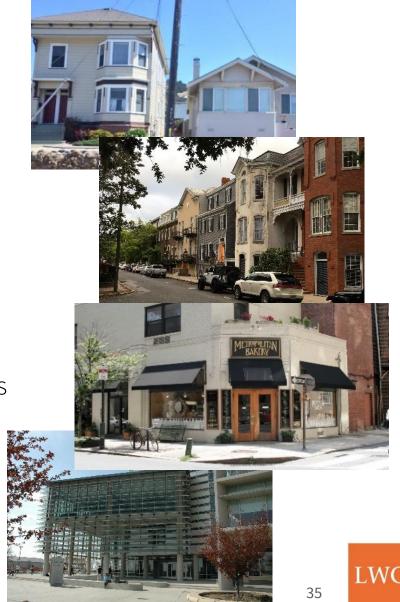

# Form-Based Approach

Form-based codes (FBC): Land development regulations that emphasize the design, scale, and relationships of buildings and public space.

- Seeks to achieve a specific urban form and to shape a high-quality built environment.
- Prioritizes **building form** over use to develop walkable areas.
- Does not replace state and local building codes.
- Meets State requirements of the Housing Accountability Act for objective standards.
- Addresses the relationship of private development to public space.

## Form-Based Approach

Provides greater flexibility for uses.

Specifies desired building form and site development.

Woodland Comprehensive Zoning Code 4-17