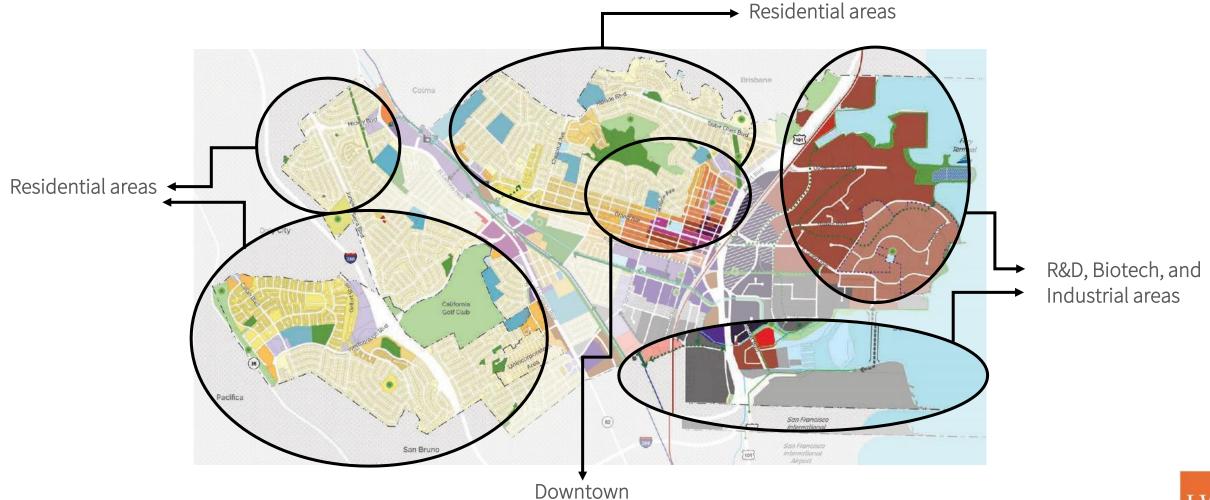

## **Residential Districts**

- Encourage a variety of housing types for different income levels
- Healthy and safe housing options
- Contextual building design
- Healthy food options

Update Development Standards to provide a variety of housing types, visual interest, and density bonuses beyond State Density Bonus Law (SDBL).

## Commercial, Office, and Mixed-Use Districts

- Complete 20-minute, transit-oriented neighborhoods
- Mix of high-quality development, affordable housing, and improved mobility options
- A diverse economy and range of businesses

## **Downtown Districts**

- A network of attractive, pedestrian-oriented, human scale, and well-landscaped streets
- Celebrate the history and culture of Downtown
- Promote new residential, mixed use, retail, service, and employment uses

# **Employment Districts**

- Spaces for R&D, life sciences, and high-tech employment, industrial, manufacturing, and warehousing opportunities
- Expand living, working, and shopping in Lindenville
- Incorporate residential east of 101
- Attract and retain businesses requiring industrial land and offering jobs with opportunities and local businesses

# Public, Semi-Public, Parks and Open Space

- Create new, accessible open space types and amenities
- Mix of educational uses, public and institutional uses, and places for gathering
- New recreation spaces, public services, and entertainment options
- Transform Colma Creek
- Network of parks and gathering spaces