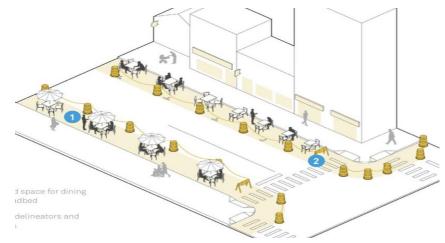

#### Grand Avenue (Restricted Parking)

### **Outdoor Dining Pilot Program**

- Encouraged by San Mateo County Health Department
- Interest by businesses and restaurants
- No permanent changes to the rightof-way
- Allows flexibility for restaurants to decide appropriate path
- Restaurants are responsible for maintenance and cleanliness
- Implementation is centered around existing application process

### **Outdoor Dining Pilot Program**

- Equipment and Materials required:
- Water-filled Barriers
- Signage