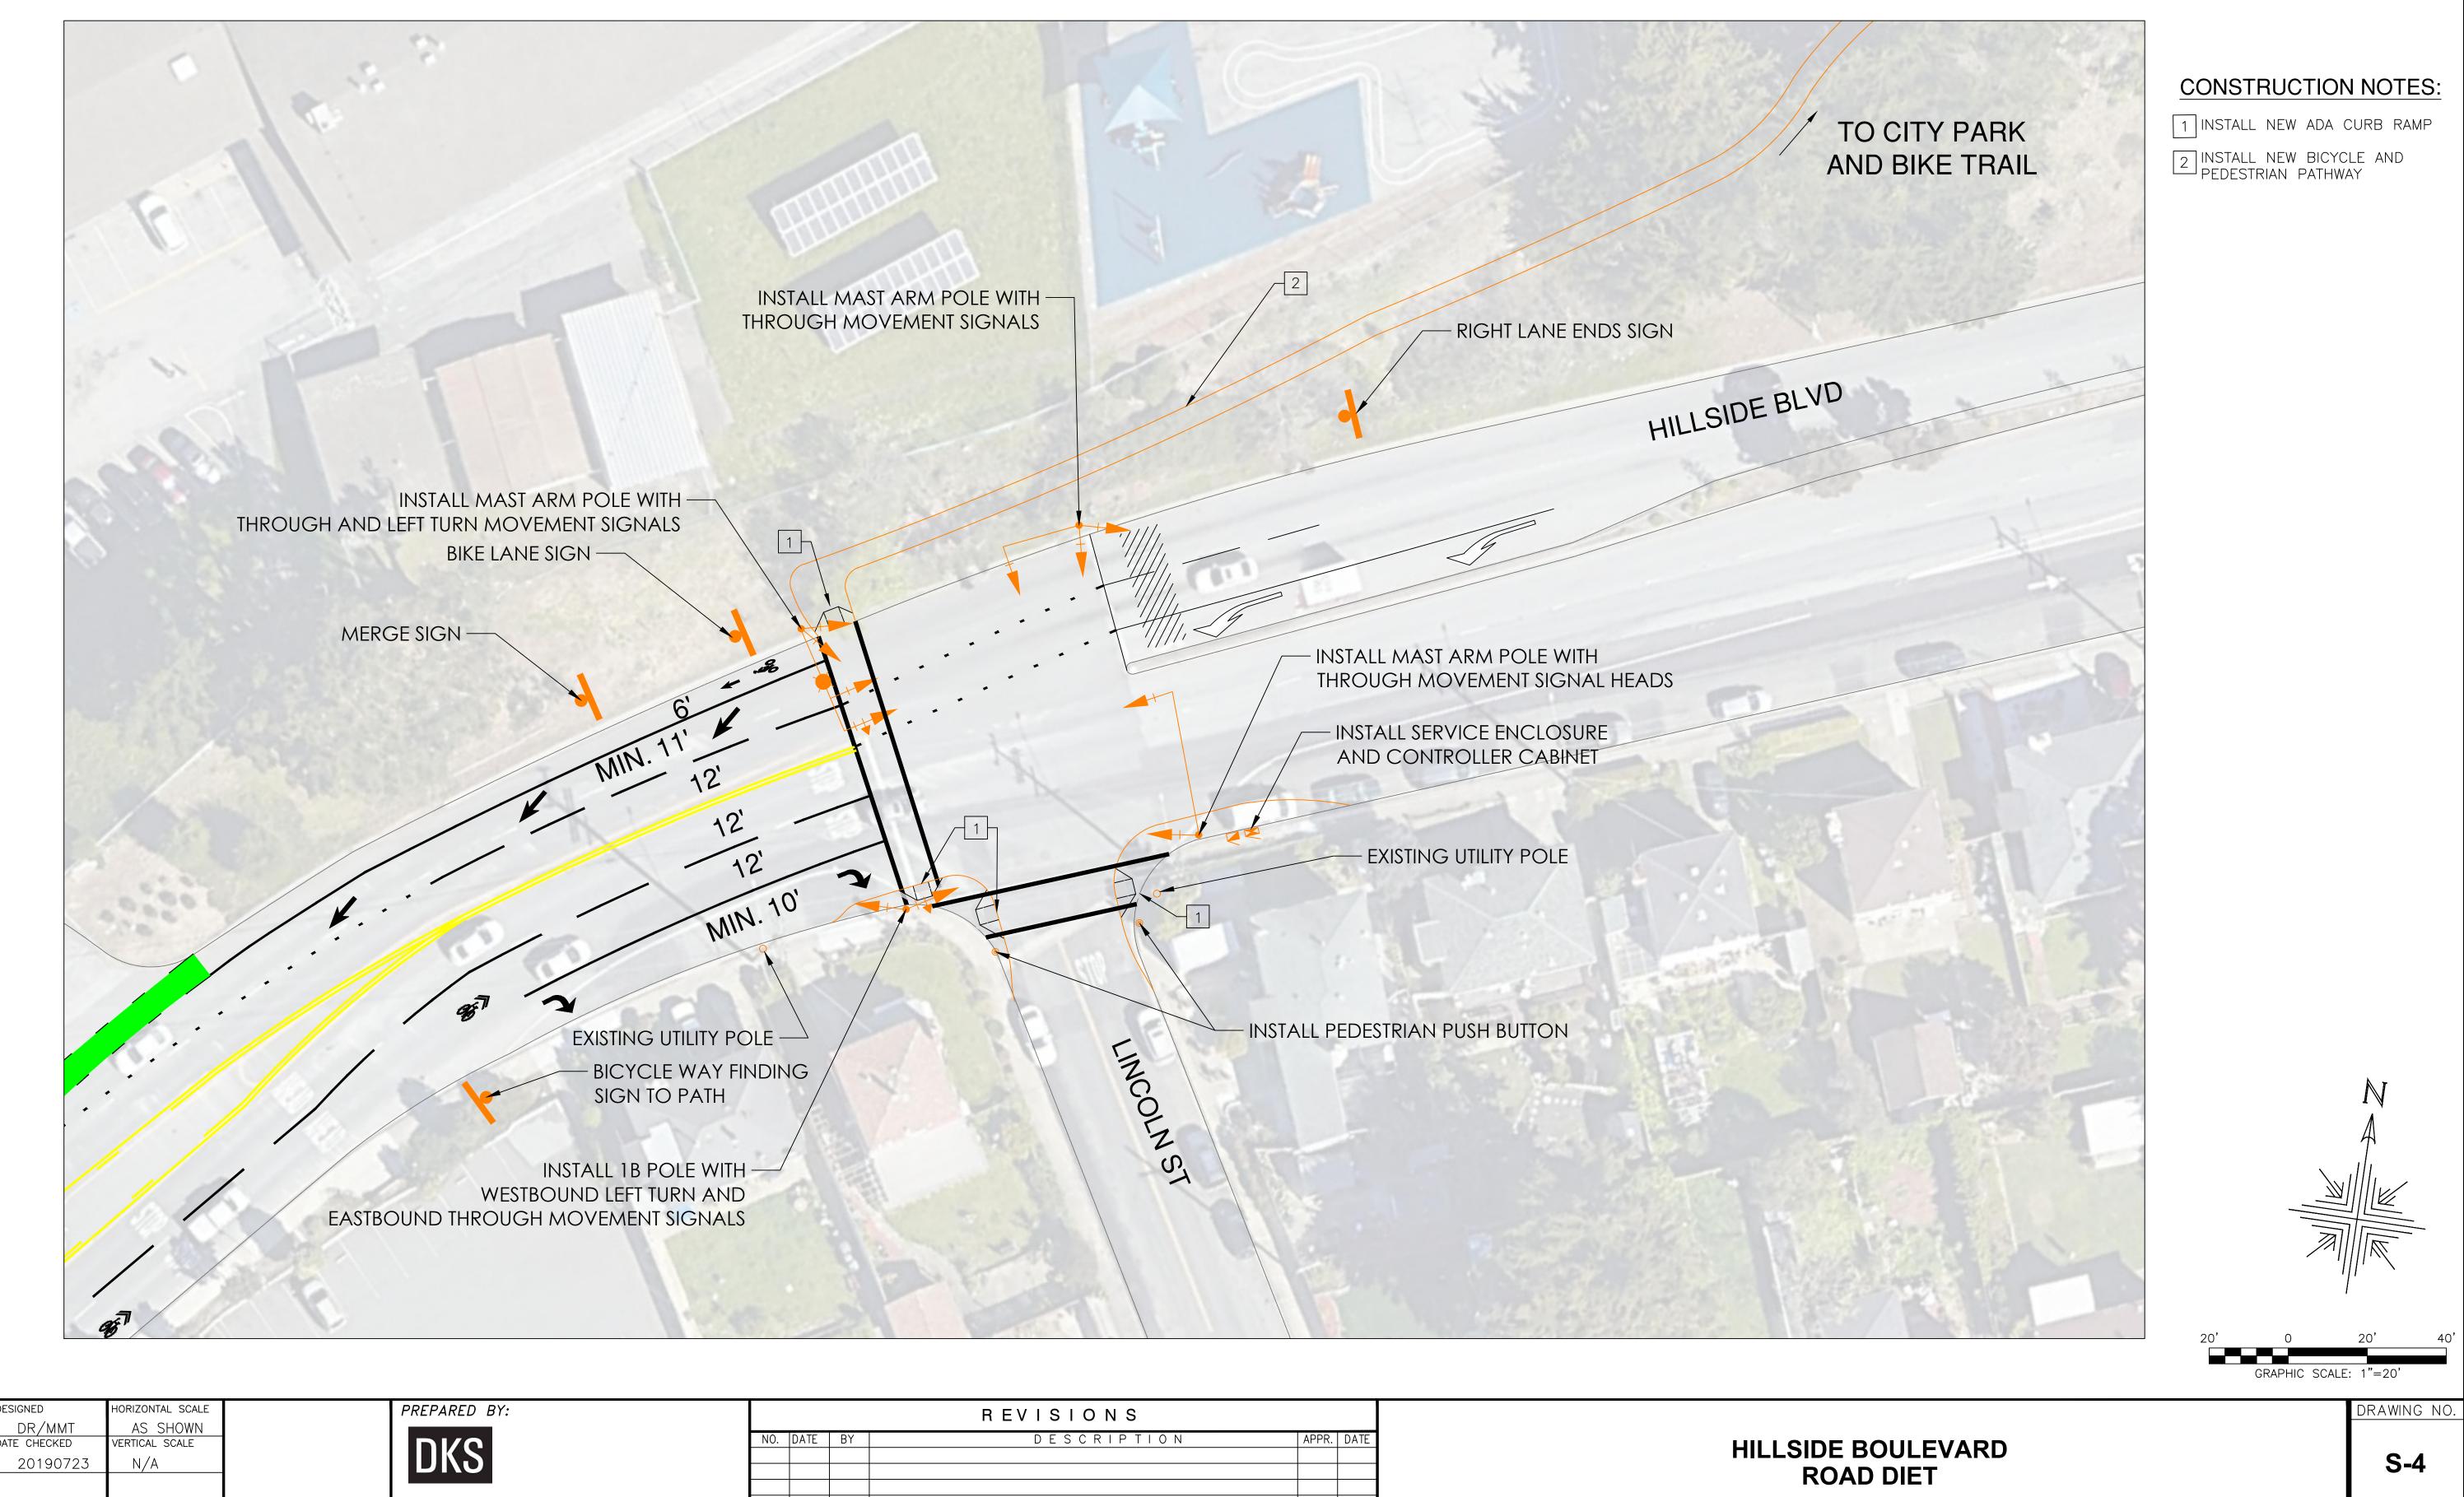

LINCOLN ST - SEE SHEET S-4 FOR INTERSECTION SIGNALIZATION PLAN 100' 50 GRAPHIC SCALE: 1"=50' DRAWING NO. HILLSIDE BOULEVARD ROAD DIET **S-3** CONCEPTUAL PLANS SHT 3 OF

| د        |                    |                 |             |
|----------|--------------------|-----------------|-------------|
|          | DRAWN              | DESIGNED        | HORIZONTAL  |
| רטורבף   | HH                 | DR/MMT          | AS SHO      |
| اد       | CHECKED            | DATE CHECKED    | VERTICAL SC |
| ב        | MMT                | 20190723        | N/A         |
| ובי הטעמ | APPROVED           |                 |             |
|          |                    |                 | CONTRACT N  |
|          | ENGINEER           | DATE            |             |
|          | Last Saved By: BSS | 8-09-19 12:03pm |             |

CONCEPTUAL PLANS

SHT 4 OF