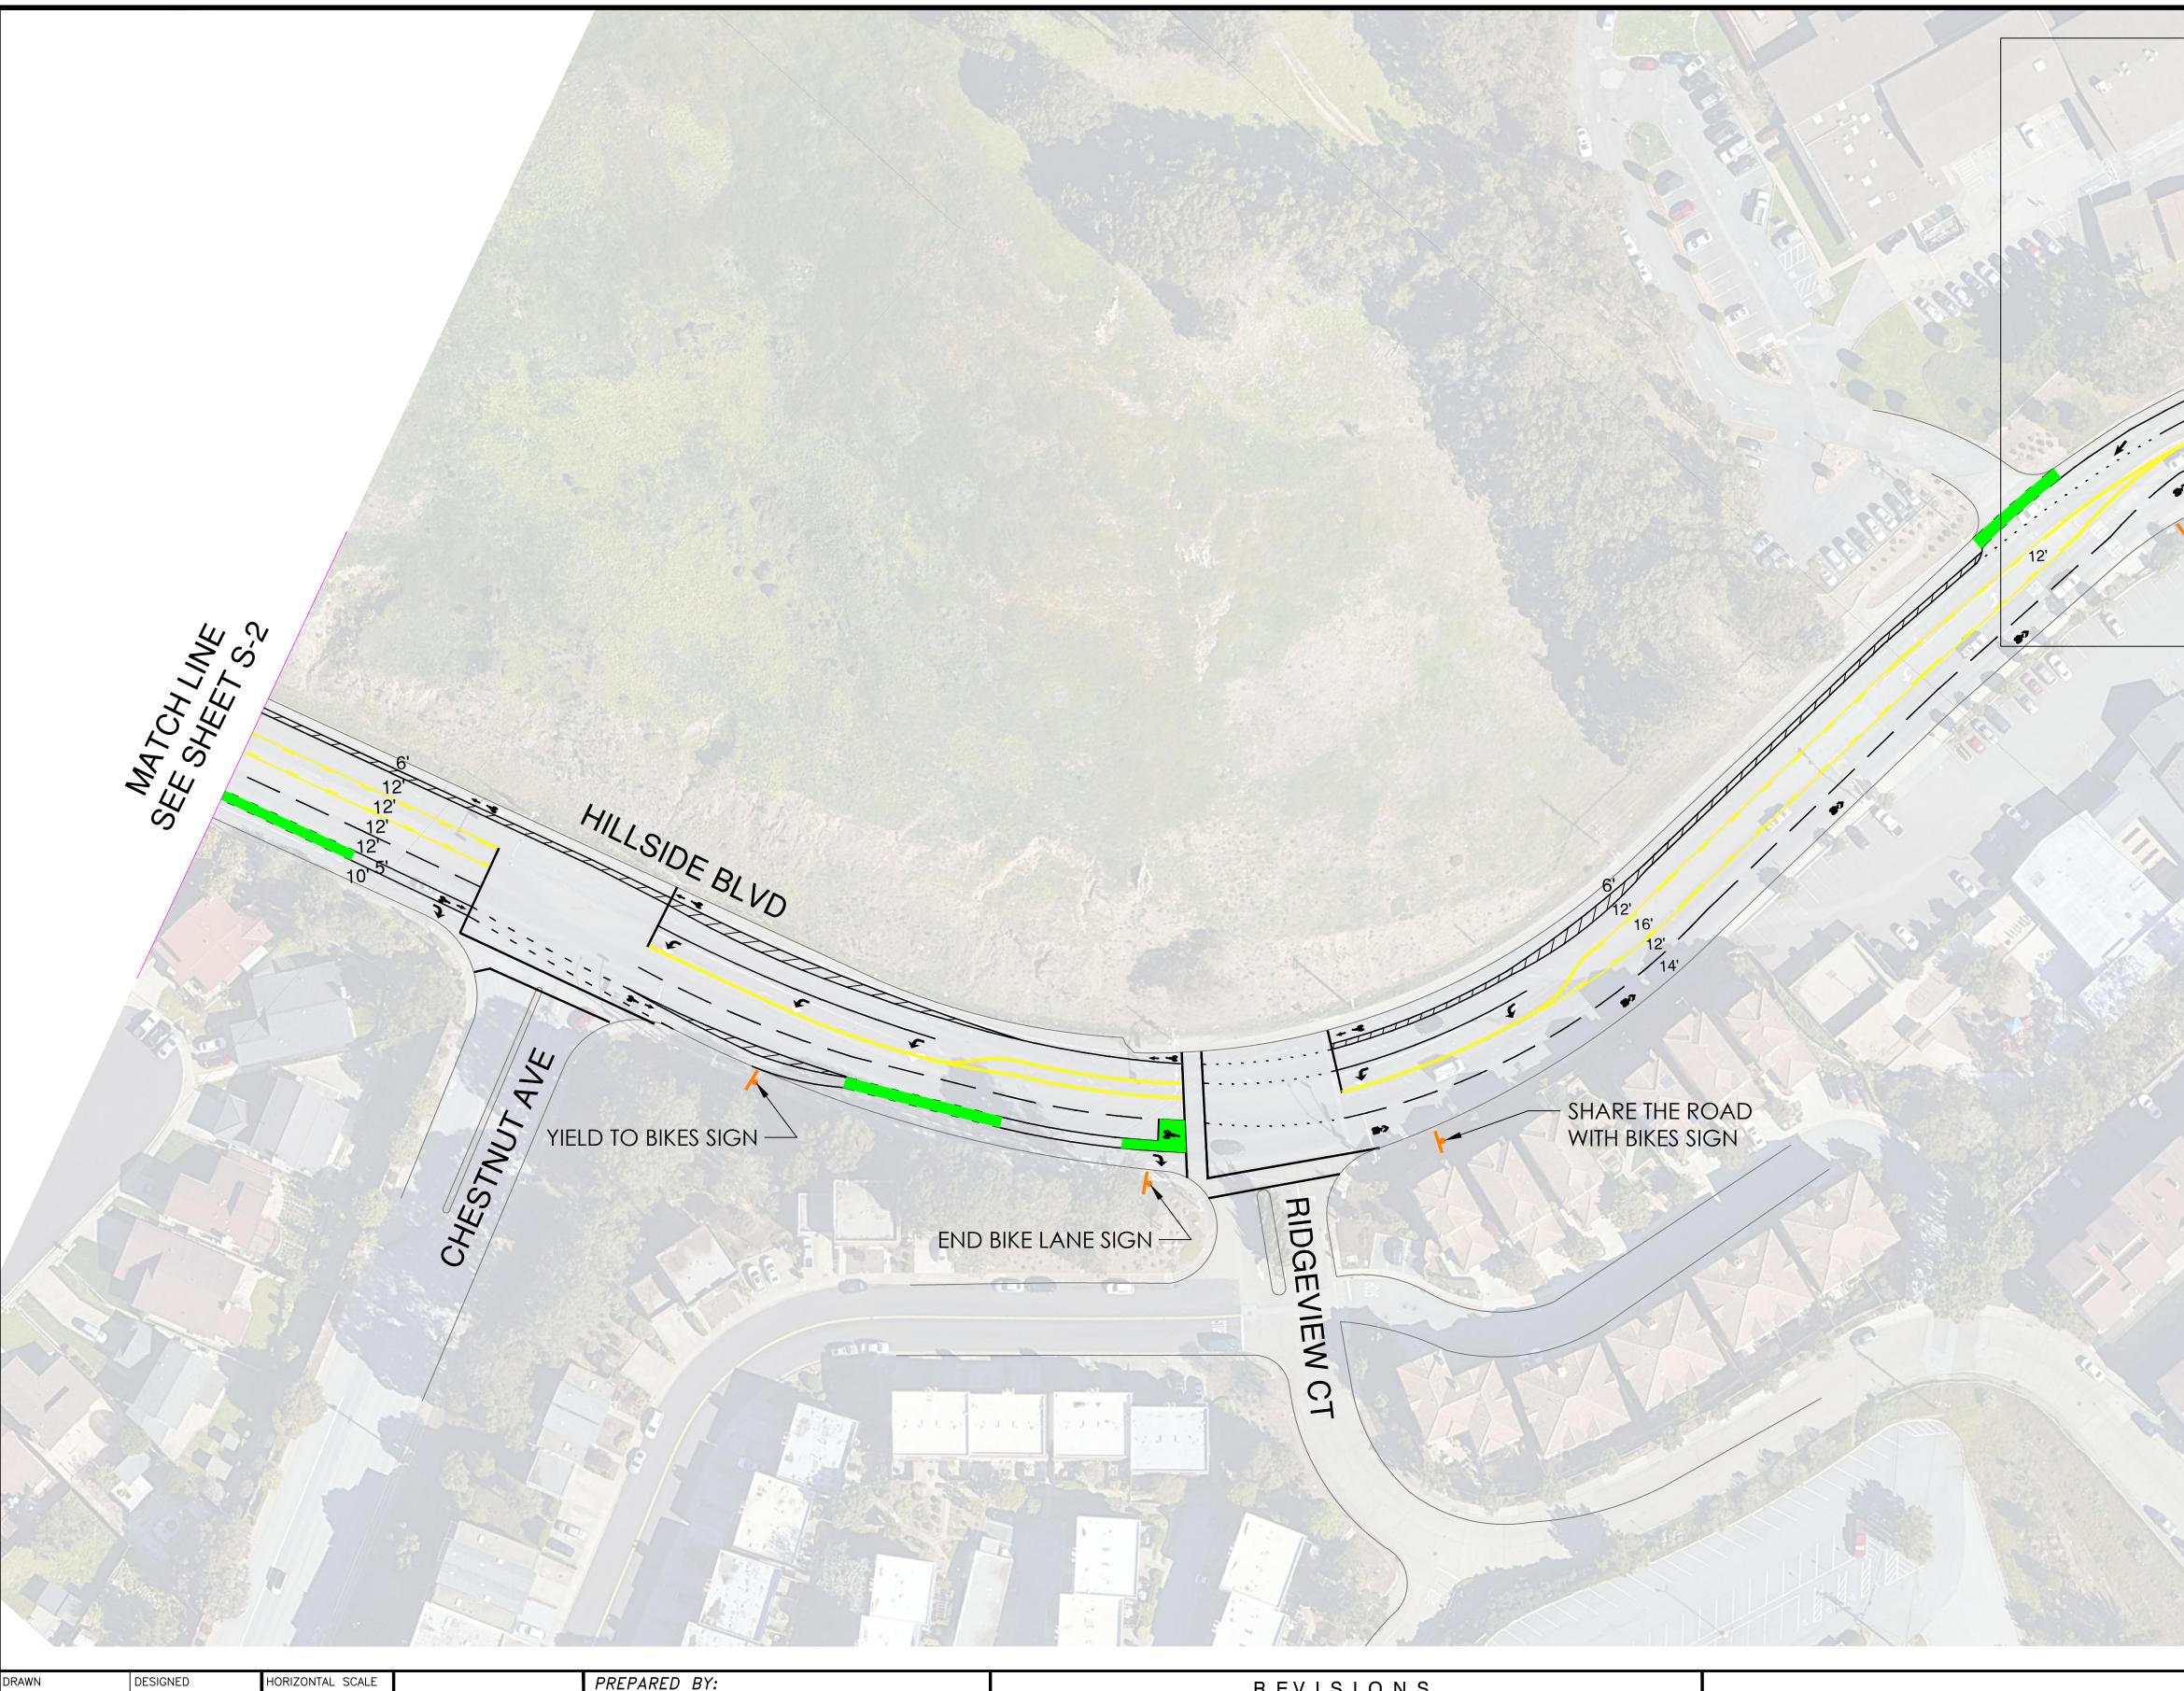

LINCOLN ST - SEE SHEET S-4 FOR INTERSECTION SIGNALIZATION PLAN 100' 50 GRAPHIC SCALE: 1"=50' DRAWING NO. HILLSIDE BOULEVARD ROAD DIET **S-3** CONCEPTUAL PLANS SHT 3 OF

| د        |                    |                 |             |
|----------|--------------------|-----------------|-------------|
|          | DRAWN              | DESIGNED        | HORIZONTAL  |
| רטורבף   | HH                 | DR/MMT          | AS SHO      |
| اد       | CHECKED            | DATE CHECKED    | VERTICAL SC |
| ב        | MMT                | 20190723        | N/A         |
| ובי הטעמ | APPROVED           |                 |             |
|          |                    |                 | CONTRACT N  |
|          | ENGINEER           | DATE            |             |
|          | Last Saved By: BSS | 8-09-19 12:03pm |             |