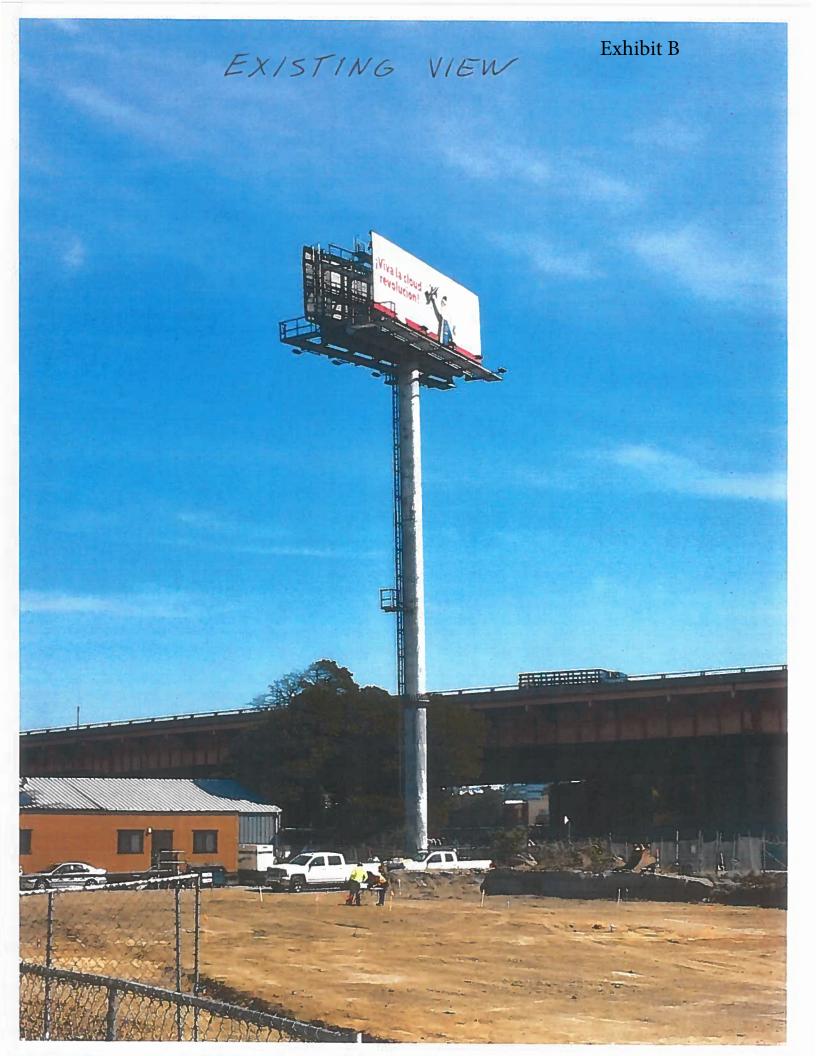

SCREEN



## DAMAGE TO SIGN CAN OCCUR IF PROPER LIFTING TECHNIQUES ARE NOT USED



14' x 48' DISPLAY IS APPROX. SIGN WEIGHT FOR 10mm, 16mm, 19mm, & 25mm MODELS 6048 lbs. (6720 lbs. WITH MOUNTING HARDWARE)

SIGN WEIGHT FOR 12mm MODEL 6720 lbs. (7392 lbs. WITH MOUNTING HARDWARE)

ALL DIMENSIONS ARE IN INCHES UNLESS OTHERWISE SPECIFIED.

## LIFTING NOTES:

- 1) SPREADER BAR IS NOT REQUIRED.
- 2) RECOMMEND USE OF D-RING SHACKLES.
- 3) ONE STRAP PER LIFTING EYE.
- 4) STRAPS MUST BE RATED FOR LOAD.
- 5) RECOMMEND STRAP ANGLE IS 60°, MINIMUM OF 50° (CALCULATED @ 45°).
- 6) STRAP LENGTH IS = TO HALF THE TOTAL SIGN LENGTH.
- 7) USE THE PROVIDED EYEBOLTS ON THE BOTTOM OF

THE SIGN FOR TAG LINES.

## PANEL LIFTING DRAWING

## NOTICE:

T.E.S. is responsible for panel frame & connection des