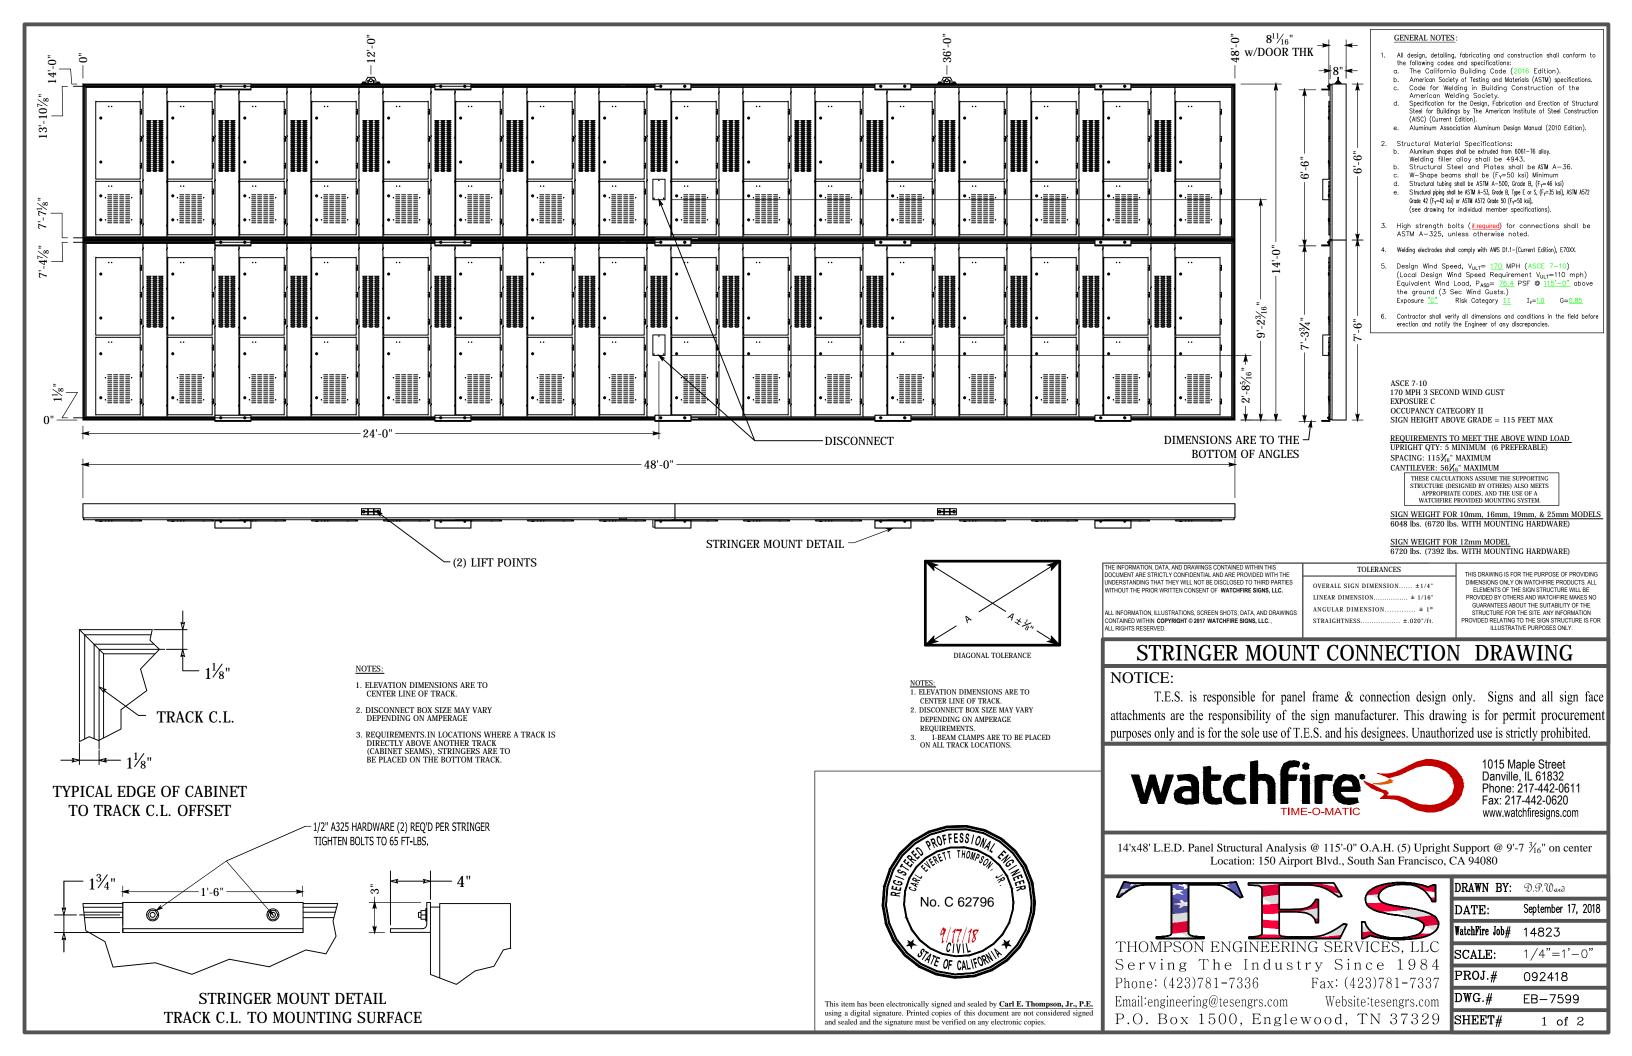

SCREEN



## DAMAGE TO SIGN CAN OCCUR IF PROPER LIFTING TECHNIQUES ARE NOT USED



14' x 48' DISPLAY IS APPROX. SIGN WEIGHT FOR 10mm, 16mm, 19mm, & 25mm MODELS 6048 lbs. (6720 lbs. WITH MOUNTING HARDWARE)

SIGN WEIGHT FOR 12mm MODEL 6720 lbs. (7392 lbs. WITH MOUNTING HARDWARE)

ALL DIMENSIONS ARE IN INCHES UNLESS OTHERWISE SPECIFIED.

## LIFTING NOTES:

- 1) SPREADER BAR IS NOT REQUIRED.
- 2) RECOMMEND USE OF D-RING SHACKLES.
- 3) ONE STRAP PER LIFTING EYE.
- 4) STRAPS MUST BE RATED FOR LOAD.
- 5) RECOMMEND STRAP ANGLE IS 60°, MINIMUM OF 50° (CALCULATED @ 45°).
- 6) STRAP LENGTH IS = TO HALF THE TOTAL SIGN LENGTH.
- 7) USE THE PROVIDED EYEBOLTS ON THE BOTTOM OF

THE SIGN FOR TAG LINES.

## PANEL LIFTING DRAWING

## NOTICE:

T.E.S. is responsible for panel frame & connection design only. Signs and