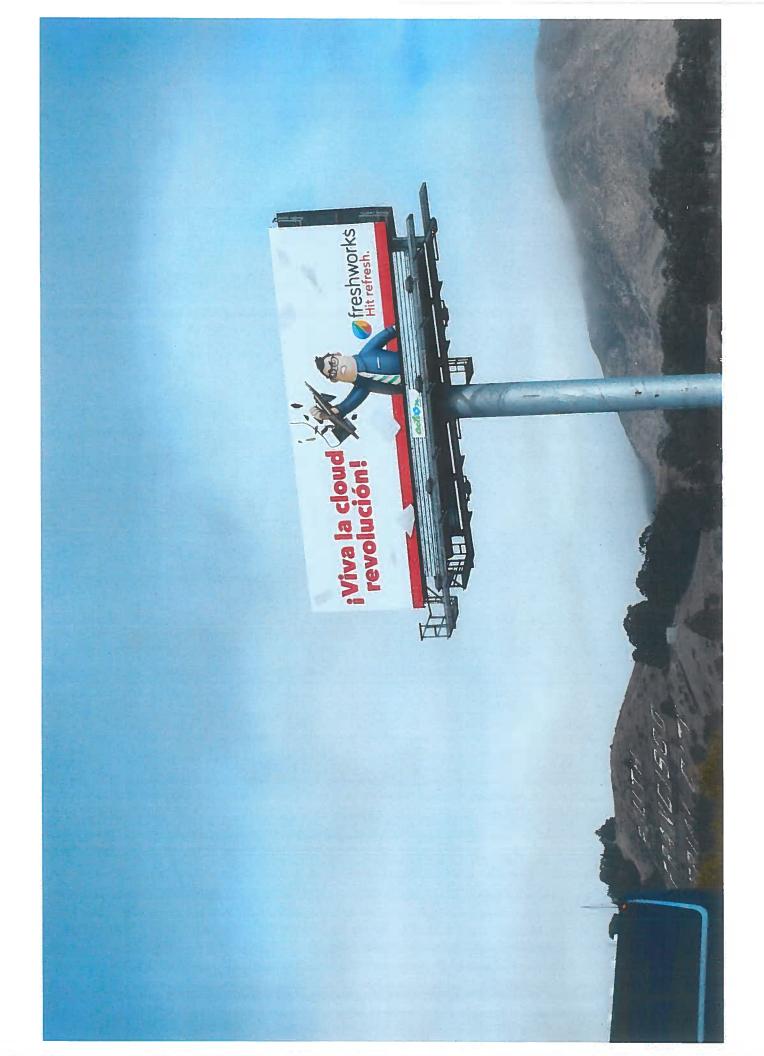

SCREEN



## DAMAGE TO SIGN CAN OCCUR IF PROPER LIFTING TECHNIQUES ARE NOT USED



14' x 48' DISPLAY IS APPROX. SIGN WEIGHT FOR 10mm, 16mm, 19mm, & 25mm MODELS 6048 lbs. (6720 lbs. WITH MOUNTING HARDWARE)

SIGN WEIGHT FOR 12mm MODEL 6720 lbs. (7392 lbs. WITH MOUNTING HARDWARE)

ALL DIMENSIONS ARE IN INCHES UNLESS OTHERWISE SPECIFIED.

## LIFTING NOTES:

- 1) SPREADER BAR IS NOT REQUIRED.
- 2) RECOMMEND USE OF D-RING SHACKLES.
- 3) ONE STRAP PER LIFTING EYE.
- 4) STRAPS MUST BE RATED FOR LOAD.
- 5) RECOMMEND STRAP ANGLE IS 60°, MINIMUM OF 50° (CALCULATED @ 45°).
- 6) STRAP LENGTH IS = TO HALF THE TOTAL SIGN LENGTH.
- 7) USE THE PROVIDED EYEBOLTS ON THE BOTTOM OF

THE SIGN FOR TAG LINES.

## PANEL LIFTING DRAWING

## NOTICE:

T.E.S. is responsible for panel frame & connection design