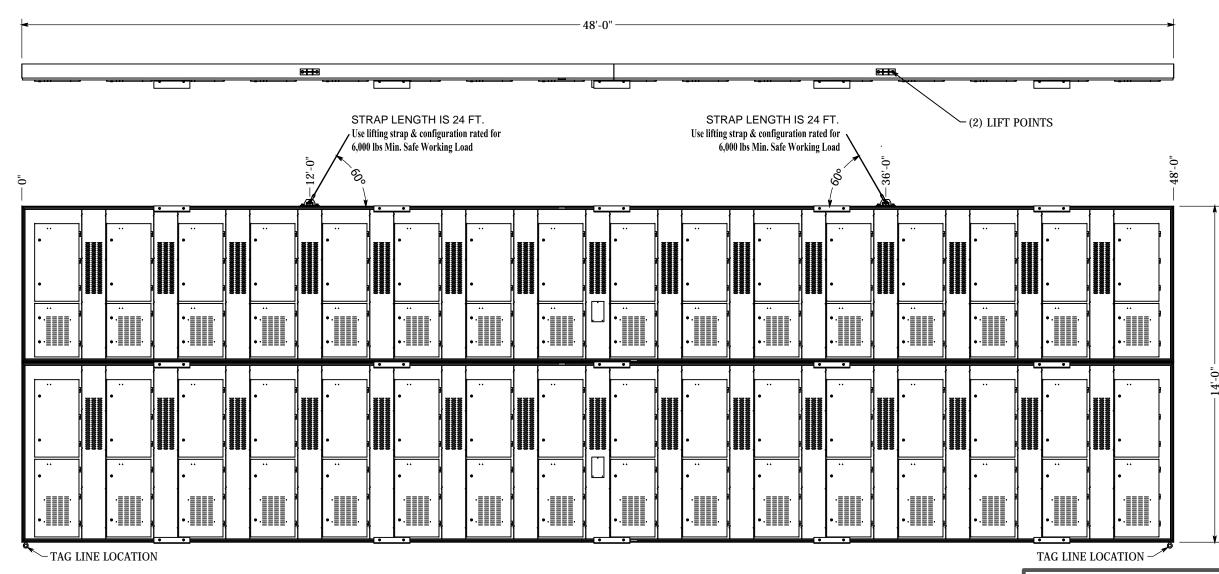

## DAMAGE TO SIGN CAN OCCUR IF PROPER LIFTING TECHNIQUES ARE NOT USED

14' x 48' DISPLAY IS APPROX. SIGN WEIGHT FOR 10mm, 16mm, 19mm, & 25mm MODELS 6048 lbs. (6720 lbs. WITH MOUNTING HARDWARE)

SIGN WEIGHT FOR 12mm MODEL 6720 lbs. (7392 lbs. WITH MOUNTING HARDWARE)

ALL DIMENSIONS ARE IN INCHES UNLESS OTHERWISE SPECIFIED.

## LIFTING NOTES:

- 1) SPREADER BAR IS NOT REQUIRED.
- 2) RECOMMEND USE OF D-RING SHACKLES.
- 3) ONE STRAP PER LIFTING EYE.
- 4) STRAPS MUST BE RATED FOR LOAD.
- 5) RECOMMEND STRAP ANGLE IS 60°, MINIMUM OF 50° (CALCULATED @ 45°).
- 6) STRAP LENGTH IS = TO HALF THE TOTAL SIGN LENGTH.
- 7) USE THE PROVIDED EYEBOLTS ON THE BOTTOM OF

THE SIGN FOR TAG LINES.

## PANEL LIFTING DRAWING