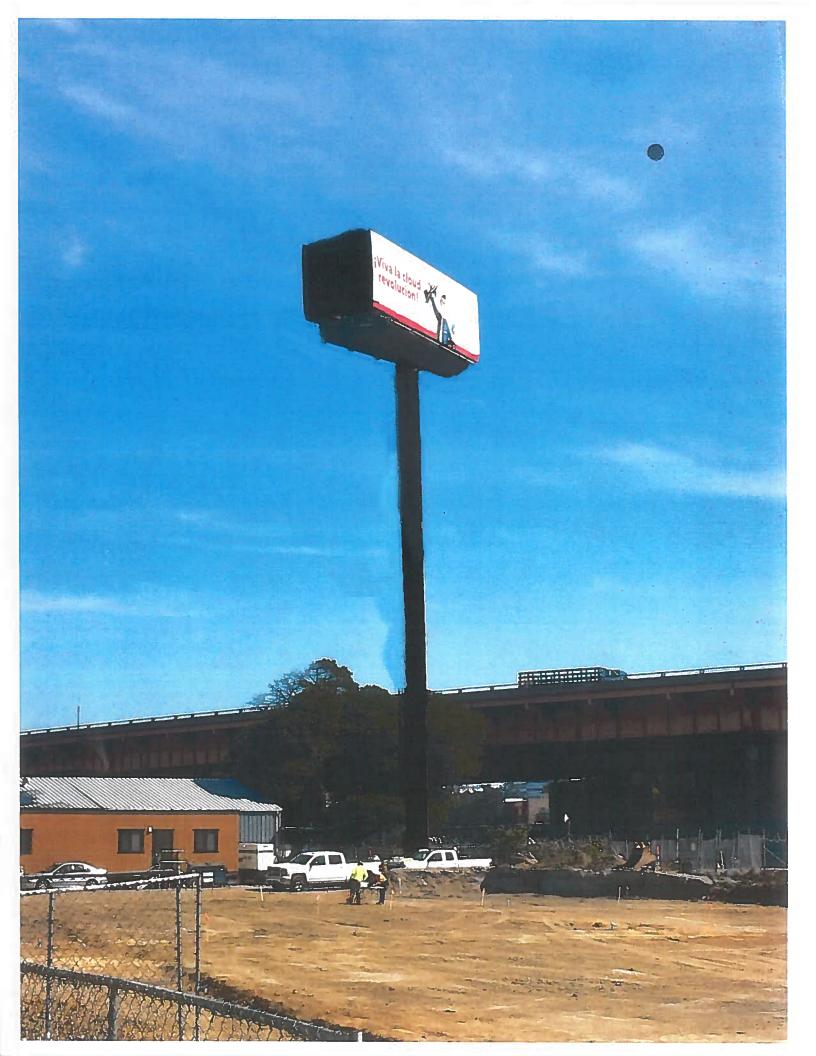

SCREEN



## DAMAGE TO SIGN CAN OCCUR IF PROPER LIFTING TECHNIQUES ARE NOT USED



14' x 48' DISPLAY IS APPROX. SIGN WEIGHT FOR 10mm, 16mm, 19mm, & 25mm MODELS 6048 lbs. (6720 lbs. WITH MOUNTING HARDWARE)

SIGN WEIGHT FOR 12mm MODEL 6720 lbs. (7392 lbs. WITH MOUNTING HARDWARE)

ALL DIMENSIONS ARE IN INCHES UNLESS OTHERWISE SPECIFIED.

## LIFTING NOTES:

- 1) SPREADER BAR IS NOT REQUIRED.
- 2) RECOMMEND USE OF D-RING SHACKLES.
- 3) ONE STRAP PER LIFTING EYE.
- 4) STRAPS MUST BE RATED FOR LOAD.
- 5) RECOMMEND STRAP ANGLE IS 60°, MINIMUM OF 50° (CALCULATED @ 45°).
- 6) STRAP LENGTH IS = TO HALF THE TOTAL SIGN LENGTH.
- 7) USE THE PROVIDED EYEBOLTS ON THE BOTTOM OF

THE SIGN FOR TAG LINES.

## PANEL LIFTING DRAWING

## NOTICE:

T.E.S. is responsible for panel frame & connection desig