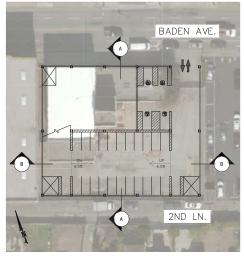

## SOUTH SAN FRANCISCO — PARKING GARAGE CONCEPT SITE 3: 201 BADEN AVENUE

GROUND LEVEL

| PARKING STALL COUNT SUMMARY |                           |           |                      |  |  |
|-----------------------------|---------------------------|-----------|----------------------|--|--|
| LEVEL                       | SPACES<br>(9'x18' STALLS) | AREA (SF) | PARKING<br>EFFICENCY |  |  |
| GROUND LEVEL                | 28                        | 13635     | 487                  |  |  |
| LEVEL 2                     | 50                        | 19341     | 387                  |  |  |
| LEVEL 3                     | 50                        | 19341     | 387                  |  |  |
| LEVEL 4                     | 33                        | 13640     | 413                  |  |  |
| TOTAL                       | 161*                      | 65957     | 410                  |  |  |

<sup>\*</sup> THE TOTAL NUMBER OF SPACES HAS NOT BEEN REDUCED TO ACCOUNT FOR LOSS OF SPACES DUE TO MOTORCYCLE AND BIKE PARKING, AND UTILITY/STORAGE ROOMS.

| ELEV. 28.75' |                      | ELEV. 34.5' |
|--------------|----------------------|-------------|
|              |                      | ELEV. 23.0' |
| ELEV. 17.25' |                      | ELEV. 11.5' |
| ELEV. 5.75'  |                      | ELEV. 0.0'  |
|              | н н н <del>н н</del> | <u> </u>    |