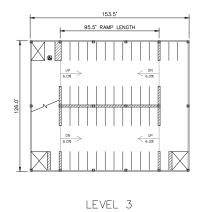

## SOUTH SAN FRANCISCO — PARKING GARAGE CONCEPT SITE 3: 201 BADEN AVENUE

GROUND LEVEL

| PARKING STALL COUNT SUMMARY |                           |           |                      |  |  |
|-----------------------------|---------------------------|-----------|----------------------|--|--|
| LEVEL                       | SPACES<br>(9'x18' STALLS) | AREA (SF) | PARKING<br>EFFICENCY |  |  |
| GROUND LEVEL                | 28                        | 13635     | 487                  |  |  |
| LEVEL 2                     | 50                        | 19341     | 387                  |  |  |
| LEVEL 3                     | 50                        | 19341     | 387                  |  |  |
| LEVEL 4                     | 33                        | 13640     | 413                  |  |  |
| TOTAL                       | 161*                      | 65957     | 410                  |  |  |