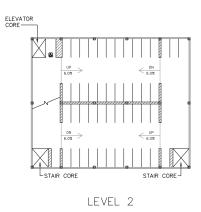

## SOUTH SAN FRANCISCO — PARKING GARAGE CONCEPT SITE 3: 201 BADEN AVENUE

GROUND LEVEL

| PARKING STALL COUNT SUMMARY |                           |           |                      |  |  |
|-----------------------------|---------------------------|-----------|----------------------|--|--|
| LEVEL                       | SPACES<br>(9'x18' STALLS) | AREA (SF) | PARKING<br>EFFICENCY |  |  |
| GROUND LEVEL                | 28                        | 13635     | 487                  |  |  |
| LEVEL 2                     | 50                        | 19341     | 387                  |  |  |
| LEVEL 3                     | 50                        | 19341     | 387                  |  |  |
| LEVEL 4                     | 33                        | 13640     | 413                  |  |  |
| TOTAL                       | 161*                      | 65957     | 410                  |  |  |