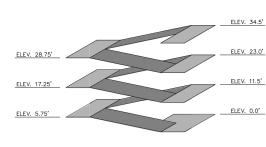

<sup>\*</sup> THE TOTAL NUMBER OF SPACES HAS NOT BEEN REDUCED TO ACCOUNT FOR LOSS OF SPACES DUE TO MOTORCYCLE AND BIKE PARKING, AND UTILITY/STORAGE ROOMS.

| ELEV. 28.75' |                      | ELEV. 34.5' |
|--------------|----------------------|-------------|
|              |                      | ELEV. 23.0' |
| ELEV. 17.25' |                      | ELEV. 11.5' |
| ELEV. 5.75'  |                      | ELEV. 0.0'  |
|              | н н н <del>н н</del> | <u> </u>    |