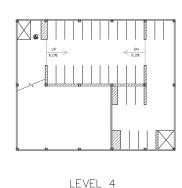

## SOUTH SAN FRANCISCO — PARKING GARAGE CONCEPT SITE 3: 201 BADEN AVENUE

GROUND LEVEL

| PARKING STALL COUNT SUMMARY |                           |           |                      |  |  |
|-----------------------------|---------------------------|-----------|----------------------|--|--|
| LEVEL                       | SPACES<br>(9'x18' STALLS) | AREA (SF) | PARKING<br>EFFICENCY |  |  |
| GROUND LEVEL                | 28                        | 13635     | 487                  |  |  |
| LEVEL 2                     | 50                        | 19341     | 387                  |  |  |
| LEVEL 3                     | 50                        | 19341     | 387                  |  |  |
| LEVEL 4                     | 33                        | 13640     | 413                  |  |  |
| TOTAL                       | 161*                      | 65957     | 410                  |  |  |