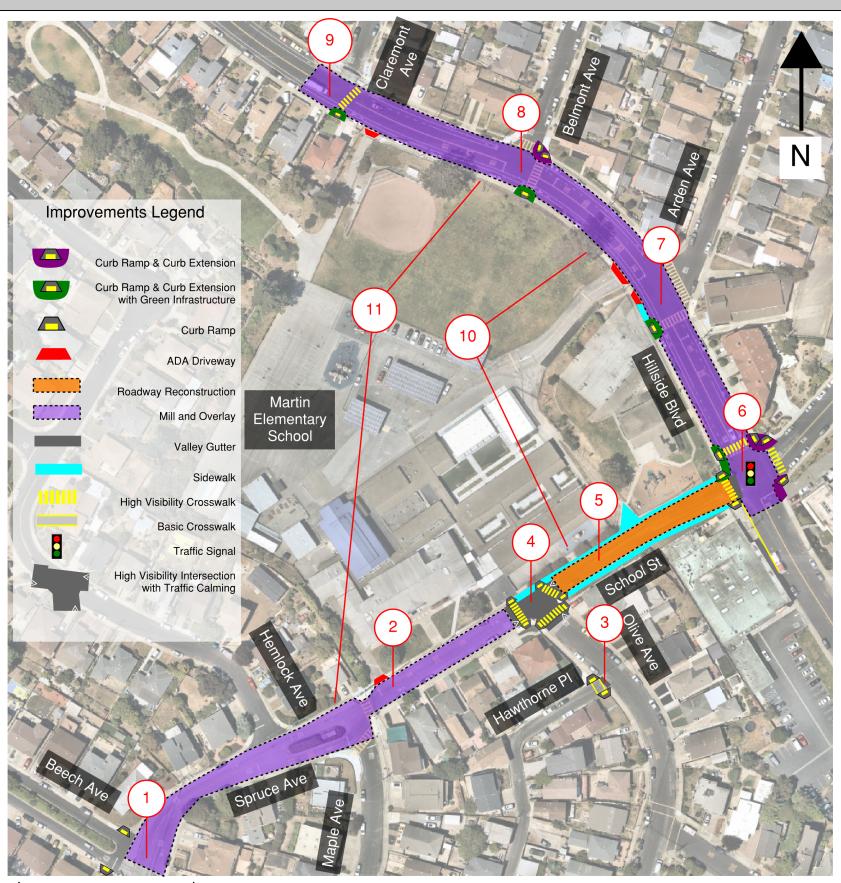

#### Spruce Avenue and Beech Avenue intersection: Install curb ramps across Beech Avenue.

School Street and Maple Avenue intersection:
Update school driveway to ADA compliance.

#### Hawthorne Place and Olive Avenue intersection: Install curb ramps, valley gutter, and basic crosswalk across Hawthorne Place.

School Street and Olive Avenue intersection:
Install high visibility intersection with traffic calming elements.
Install curb ramps across School Street and Olive Avenue. Widen northern sidewalk to accommodate curb ramps.

# School Street (Olive Ave-Hillside Blvd): Pavement Treatment: Remove 15" AC/AB with 9" HMA Overlay to accommodate installation of new sidewalk north and south of the roadway. Widen sidewalk at pinch point constraints.

School Street and Hillside Blvd intersection:
Install bulb-outs at the two northern corners (northwest corner with Green Infrastructure) and the southeast corner with curb ramps. Install curb ramp at the southwest corner. Remove driveway and install a valley gutter across School Street. Install traffic signal and high visibility crosswalks. Yellow curb paint in front of the market at the southwest corner.

## Hillside Boulevard and Arden Avenue intersection: Update school driveways to ADA compliance. Install larger bulb-out with Green Infrastructure, bike rack, and one curb ramp across Hillside Boulevard.

Hillside Boulevard and Belmont Avenue intersection: Install two bulb-outs (one with Green Infrastructure) with ramps.

Hillside Boulevard and Claremont Avenue intersection:
Update school driveway to ADA compliance. Install bulb-out with
Green Infrastructure, one curb ramp, and a high visibility
crosswalk across Hillside Boulevard.

### Hillside Boulevard and School Street: Spot areas of sidewalk replacement to address ADA compliance issues in front of school property.

Hillside Boulevard and School Street:
Pavement Treatment: 2" Mill and Overlay