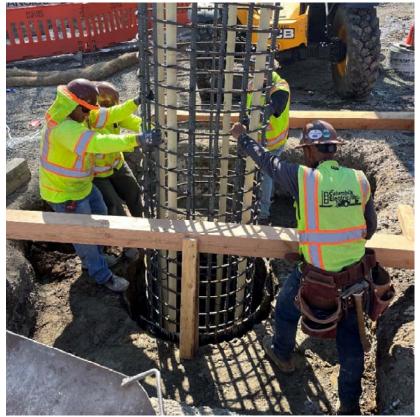

# $\begin{array}{l} \text{ATTACHMENT 2} - \underset{\text{Page 4 of 7}}{\text{CONSTRUCTION PHOTOS}} \end{array}$

Photo 7: Installation of a steel casing for the traffic signal foundation

Photo 8: Installation of the rebar cage for the traffic signal foundation