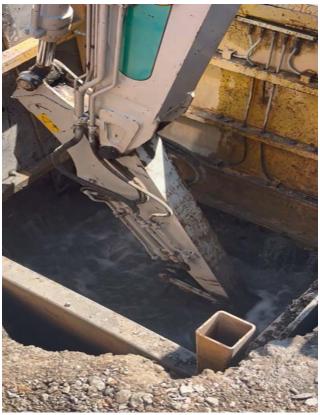

## $\begin{array}{l} \text{ATTACHMENT 2} - \underset{\text{Page 3 of 7}}{\text{CONSTRUCTION PHOTOS}} \end{array}$

Photo 5: Encountering large amount of water intrusion during the traffic signal foundation installation

Photo 6: Encountering large amount of water intrusion during the traffic signal foundation installation