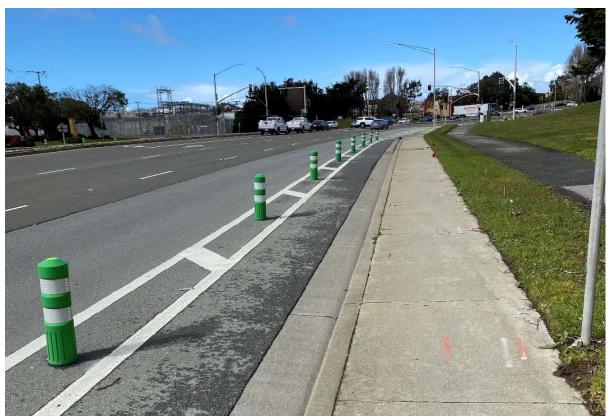

Photo 12: Installation of new protected bicycle lane with delineators along E Grand Ave