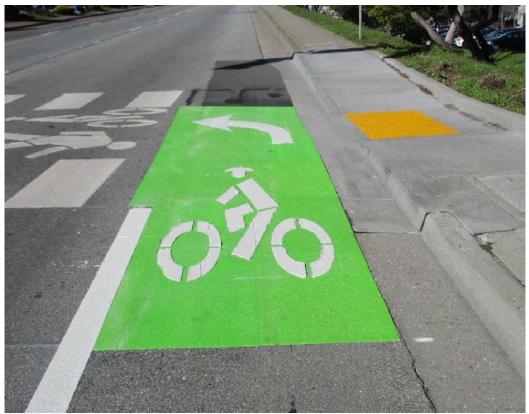

Photo 12: Installation of new protected bicycle lane with delineators along E Grand Ave