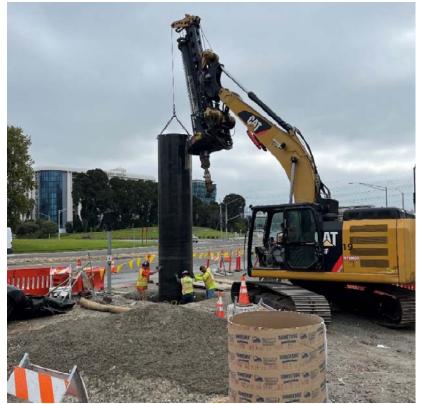

# $\begin{array}{l} \text{ATTACHMENT 2} - \underset{\text{Page 4 of 7}}{\text{CONSTRUCTION PHOTOS}} \end{array}$

Photo 7: Installation of a steel casing for the traffic signal foundation

Photo 8: Installation of the rebar cage for the traffic signal foundation