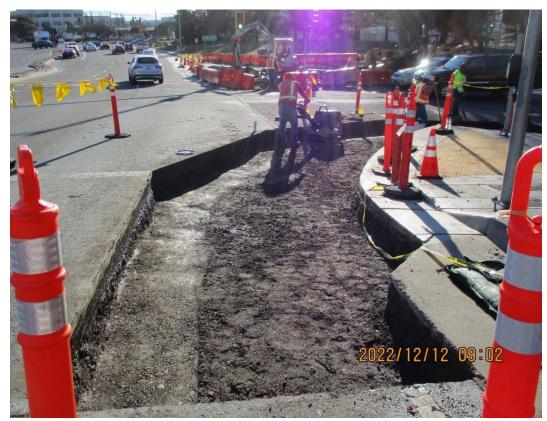

#### $\begin{array}{l} \text{ATTACHMENT 2} - \underset{\text{Page 5 of 7}}{\text{CONSTRUCTION PHOTOS}} \end{array}$

Photo 9: Construction of concrete sidewalk and curb ramp at the southwest corner of E Grand/Grand Ave

Photo 10: Construction of street paving to conform with new curb ramp and sidewalk at the southwest corner of E Grand/Grand Ave