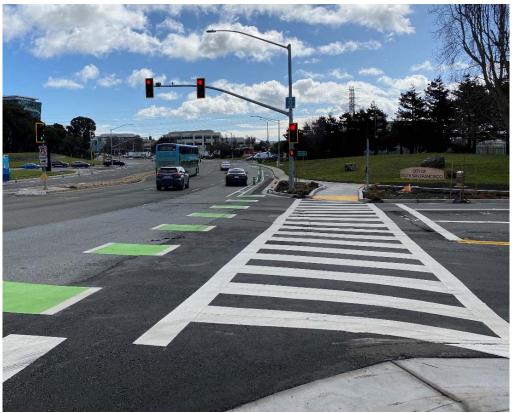

# $\begin{array}{l} \text{ATTACHMENT 2} - \underset{\text{Page 6 of 7}}{\text{CONSTRUCTION PHOTOS}} \end{array}$

Photo 11: Installation of new dual high-visibility crosswalk and bicyclist crossing at the south leg of the E Grand/Grand Ave intersection