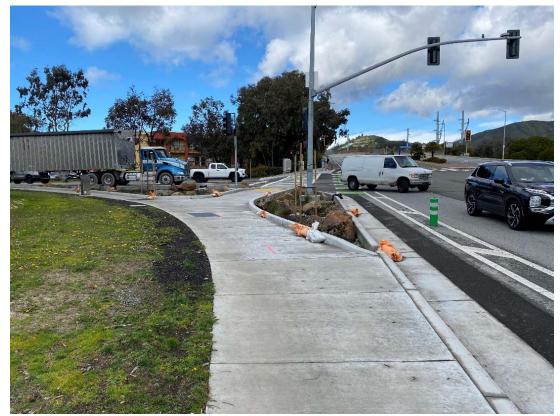

Photo 4: Completion of the new sidewalk and corner extension at the southeast corner of E Grand/Grand Ave