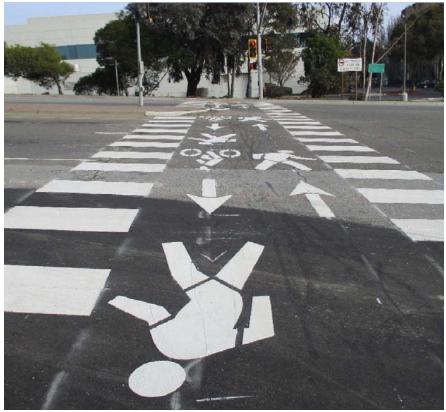

# $\begin{array}{l} \text{ATTACHMENT 2} - \underset{\text{Page 6 of 7}}{\text{CONSTRUCTION PHOTOS}} \end{array}$

Photo 11: Installation of new dual high-visibility crosswalk and bicyclist crossing at the south leg of the E Grand/Grand Ave intersection