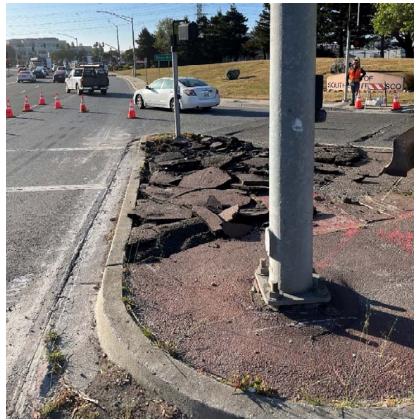

### $\begin{array}{l} \text{ATTACHMENT 2} - \underset{\text{Page 1 of 7}}{\text{CONSTRUCTION PHOTOS}} \end{array}$

Photo 1: Demolition of the island at the southeast corner of E Grand/Grand Ave

Photo 2: Construction of the new biofiltration area, sidewalk, and curb/gutter at the southeast corner of E Grand/Grand Ave