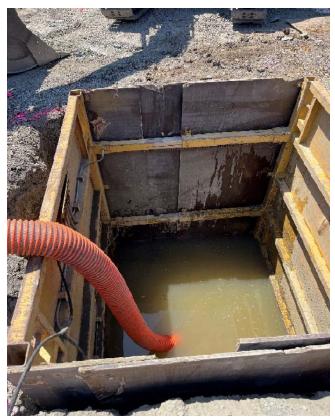

## $\begin{array}{l} \text{ATTACHMENT 2} - \underset{\text{Page 3 of 7}}{\text{CONSTRUCTION PHOTOS}} \end{array}$

Photo 5: Encountering large amount of water intrusion during the traffic signal foundation installation

Photo 6: Encountering large amount of water intrusion during the traffic signal foundation installation