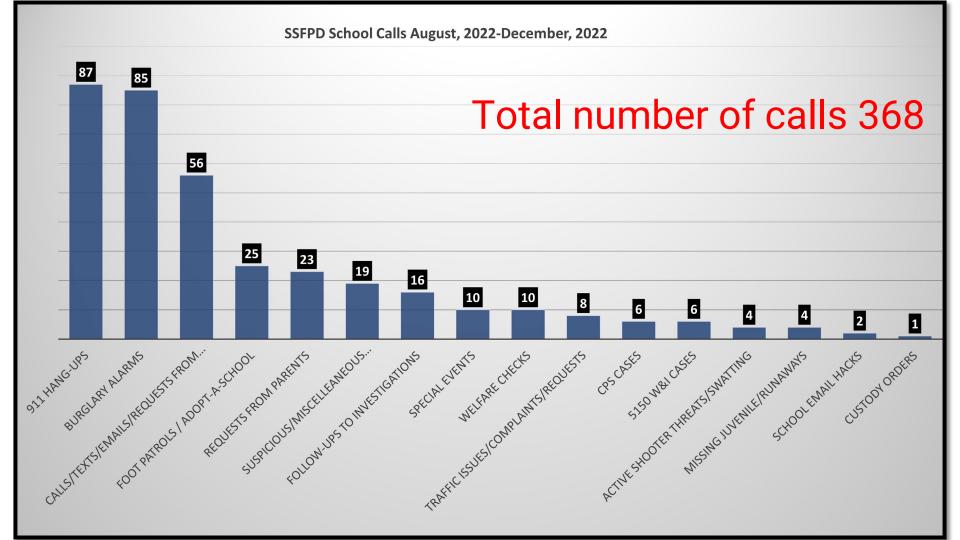

## **School Calls Statistics**

School Calls August 2022 - December 2022

Number of Calls for Service by School