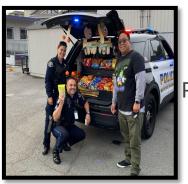

# School Events Attended by SSFPD

Every Kid Deserves a Bike (Spruce Elementary)

Red Ribbon Week

(Sunshine Gardens)

Teacher Appreciation

(Los Cerritos)

Anniversary

5/16/22

5/24/22

10/25/22

10/26/22

10/29/22

Every Kid Deserves
A Bike
(Martin Elementary)

Red Ribbon Week

(Martin Elementary / Spruce Elementary)

Trunk or Treat Event (Martin Elementary)

Bell Game at SSFHS

Folklorico Dance Show at SSFHS

10/31/22

11/2/22

11/5/22

11/14/22

12/2/22

Big 5 / Emergency Plan Presentation with Martin School Staff