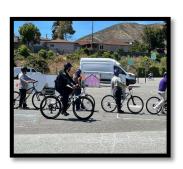

# School Events Attended by SSFPD

Every Kid Deserves a Bike (Spruce Elementary)

Red Ribbon Week

(Sunshine Gardens)

Teacher Appreciation

(Los Cerritos)

Anniversary

5/16/22

5/24/22

10/25/22

10/26/22

10/29/22

Every Kid Deserves
A Bike
(Martin Elementary)

Red Ribbon Week

(Martin Elementary / Spruce Elementary)

Trunk or Treat Event (Martin Elementary)