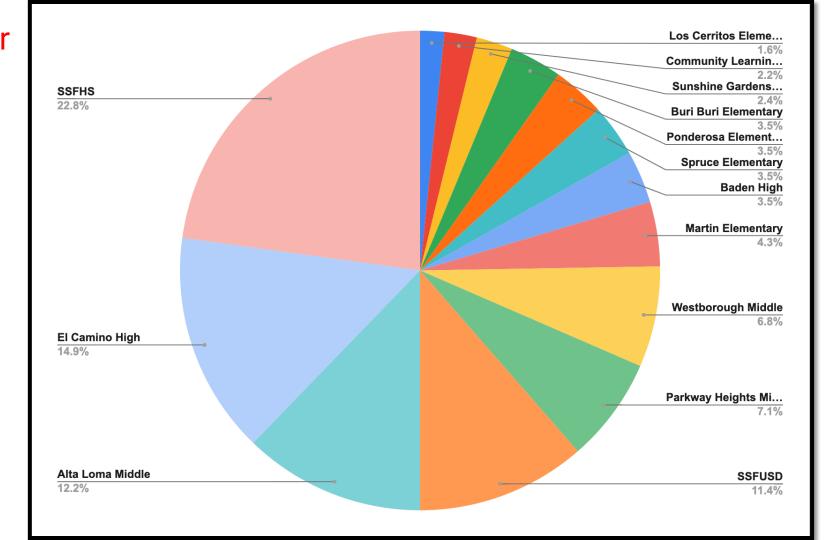

## **School Calls Statistics**

School Calls August 2022 - December 2022

Number of Calls for Service by School