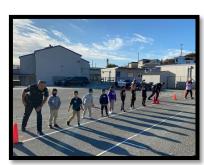

# School Events Attended by SSFPD

Every Kid Deserves a Bike (Spruce Elementary)

Red Ribbon Week

(Sunshine Gardens)

Teacher Appreciation

(Los Cerritos)

Anniversary

5/16/22

5/24/22

10/25/22

10/26/22

10/29/22

Every Kid Deserves
A Bike
(Martin Elementary)

Red Ribbon Week

(Martin Elementary / Spruce Elementary)

Trunk or Treat Event (Martin Elementary)