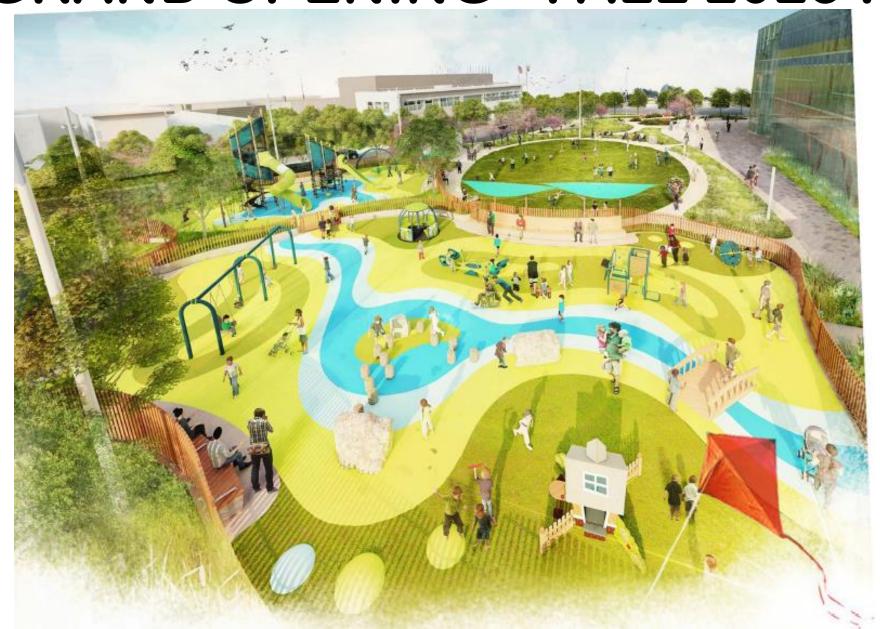

# Community Civic Campus Phase 2 – Construction Update



# City Council Chamber / Theater



# City Council Chamber / Theater



## **Council Chamber Exterior Framing**



#### **Atrium Outside City Council Chambers**



#### Medium Event Space – Social Hall



#### Lobby entrance from El Camino Real (level 2)



## Paint in Library Makerspace



# **Youth Library**



## **Youth Library – Story Time Area**



#### Children's Classroom



#### **Elevators**



# Adult Library – Level 3



#### Library / P&R Administration Entrance



#### Parks and Recreation Office Space



#### Park Walls at Centennial Trail Connection



# **GRAND OPENING - FALL 2023!**