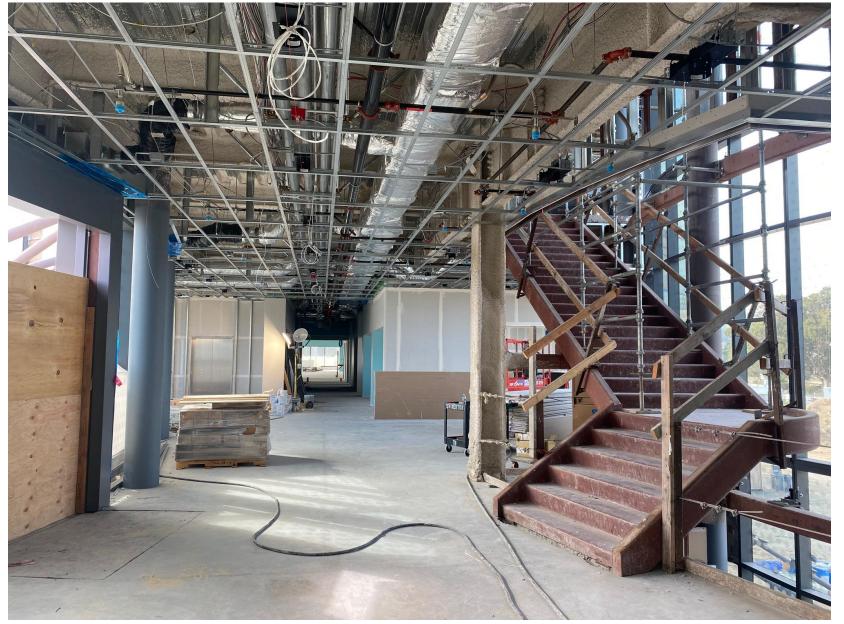

# Community Civic Campus Phase 2 – Construction Update



# City Council Chamber / Theater



# City Council Chamber / Theater



## **Council Chamber Exterior Framing**



#### **Atrium Outside City Council Chambers**



#### Medium Event Space – Social Hall



#### Lobby entrance from El Camino Real (level 2)



## Paint in Library Makerspace



# **Youth Library**



## **Youth Library – Story Time Area**



#### Children's Classroom



#### **Elevators**



# Adult Library – Level 3



#### Library / P&R Administration Entrance



#### Parks and Recreation Office Space



#### Park Walls at Centennial Trail Connection



# **GRAND OPENING - FALL 2023!**