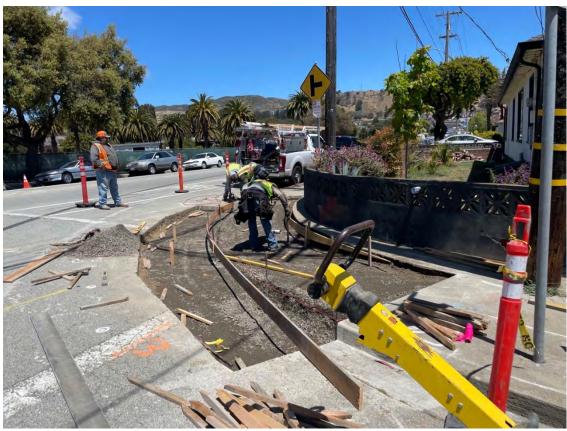

# $\mbox{ATTACHMENT 2} - \mbox{CONSTRUCTION PHOTOS} \\ \mbox{\tiny Page 4 of 5} \\ \mbox{} \mbox{} \mbox{} \mbox{}$

Photo 7: Construction of curb ramp at W Orange Ave and Myrtle Ave

Photo 8: Construction of curb ramp at W Orange Ave and Myrtle Ave