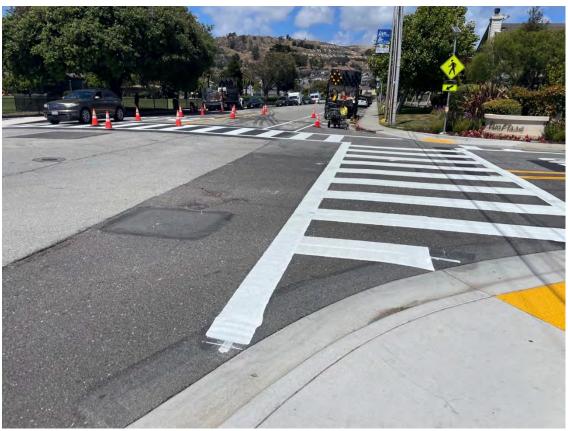

# $\mbox{ATTACHMENT 2} - \mbox{CONSTRUCTION PHOTOS} \\ \mbox{\tiny Page 1 of 5} \\ \mbox{} \$

Photo 1: Construction of concrete work at Hillside Blvd and Claremont Ave

Photo 2: Completed Curb Ramp and High Visibility Crosswalks at Hillside Blvd and Claremont