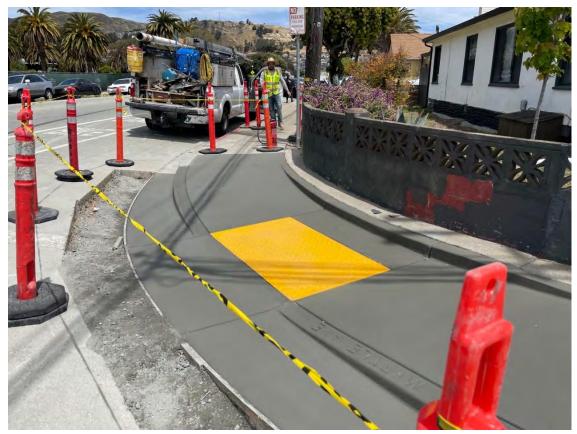

# $\mbox{ATTACHMENT 2} - \mbox{CONSTRUCTION PHOTOS} \\ \mbox{\tiny Page 5 of 5} \\ \mbox{} \mbox{}$

Photo 9: Construction of curb ramp at W Orange Ave and Myrtle Ave

Photo 10: Construction of curb ramp at W Orange Ave and Myrtle Ave