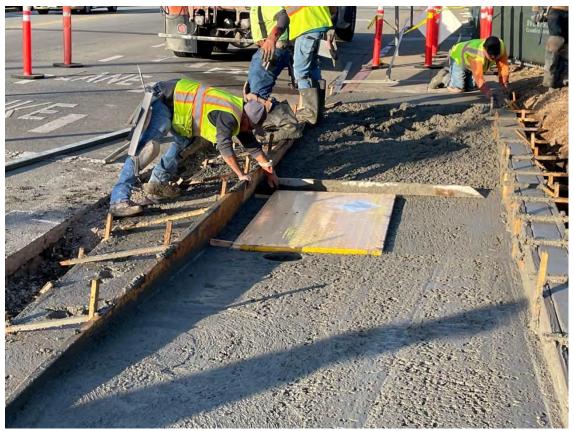

# $\mbox{ATTACHMENT 2} - \mbox{CONSTRUCTION PHOTOS} \\ \mbox{\tiny Page 1 of 5} \\ \mbox{} \$

Photo 1: Construction of concrete work at Hillside Blvd and Claremont Ave

Photo 2: Completed Curb Ramp and High Visibility Crosswalks at Hillside Blvd and Claremont