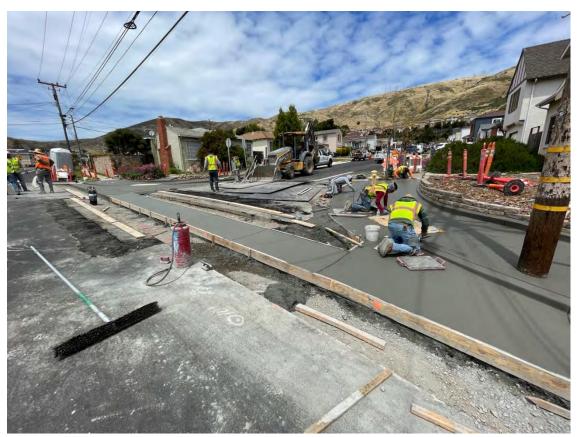

# $\mbox{ATTACHMENT 2} - \mbox{CONSTRUCTION PHOTOS} \\ \mbox{\tiny Page 1 of 5} \\ \mbox{} \$

Photo 1: Construction of concrete work at Hillside Blvd and Claremont Ave

Photo 2: Completed Curb Ramp and High Visibility Crosswalks at Hillside Blvd and Claremont