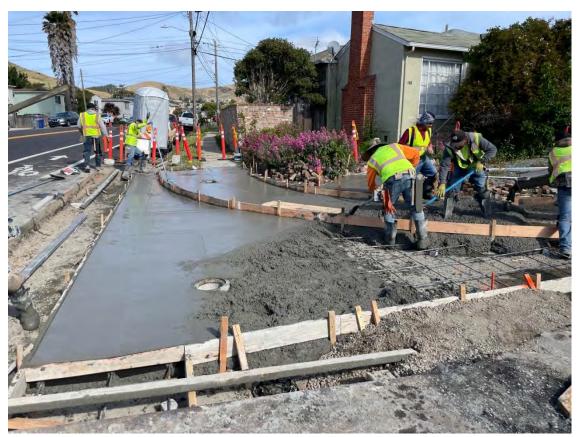

# $\mbox{ATTACHMENT 2} - \mbox{CONSTRUCTION PHOTOS} \\ \mbox{Page 2 of 5}$

Photo 3: Construction of concrete work at Hillside Blvd and Claremont Ave

Photo 4: Completed Curb Ramps and High Visibility Crosswalks at Hillside Blvd and Claremont Ave