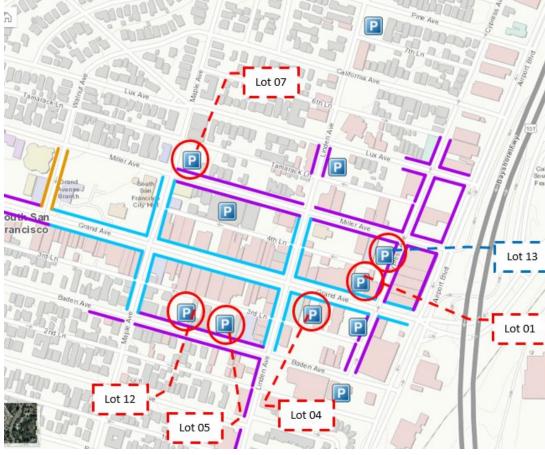

## DOWNTOWN PARKING LOT RESURFACING

Parking Garages & Lots

2-Hour Parking
2-Hour Parking Extended to 8pm
10-Hour Parking

STARTING EARLY AUGUST 2024 BOUTH SAN FRANCISCO THE INDUSTRIAL CITY

Thank youl