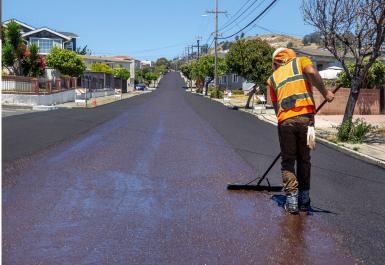

## 2023 Street Surface Seal Update

SURFACE SEAL NEEDS SUNLIGHT TO HELP IT SET

## SURFACE SEAL TYPICALLY TAKES 4 TO 6 HOURS TO SET/HARDEN

## **COST-EFFECTIVE WEARING SURFACE THAT:**

- **PROTECTION** BARRIER AGAINST WATER, OIL, AND UV RAYS THAT CAN DAMAGE THE ROAD WAY
- LIFESPAN EXTENDS THE ROAD'S USAGE
- **APPEARANCE** REFRESHES AND BEAUTIFIES THE ROAD
- **SAFETY** INCREASES FRICTION, LOWERING RISK OF ACCIDENTS 2