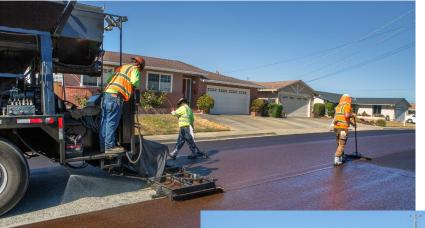

## 2023 Street Surface Seal Update

SURFACE SEAL NEEDS SUNLIGHT TO HELP IT SET

## SURFACE SEAL TYPICALLY TAKES 4 TO 6 HOURS TO SET/HARDEN

## **COST-EFFECTIVE WEARING SURFACE THAT:**

- **PROTECTION** BARRIER AGAINST WATER, OIL, AND UV RAYS THAT CAN DAMAGE THE ROAD WAY
- LIFESPAN EXTENDS THE ROAD'S USAGE
- **APPEARANCE** REFRESHES AND BEAUTIFIES THE ROAD
- **SAFETY** INCREASES FRICTION, LOWERING RISK OF ACCIDENTS 2