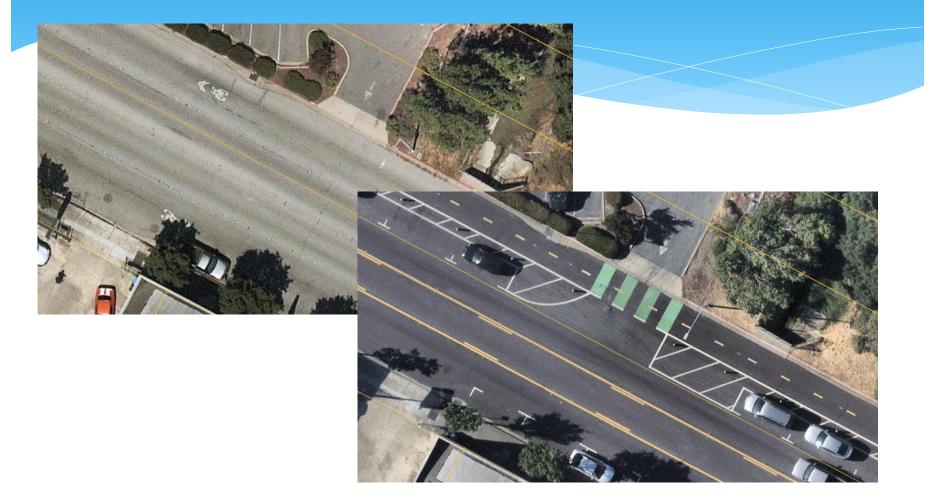

## San Mateo County Ped/Bike Grant Opportunity:

(1) Alta Loma / Buri Buri
(2) Parkway Heights
(3) Ponderosa Schools
Ped and Bike Improvements

August 14, 2024

Government Code Section 54957.5 SB 343 Agenda Item: 10 08/14/2024 REG CC

# Areas for Improvements



## Example Curb Extension and High-Vis Crosswalk



#### Example Neighborhood Traffic Circle







### Example Speed Table



#### Example Roadway Reconfiguration for Protected Bike Lane





#### **Example Transit Platform**







#### **Example Pedestrian Islands**





## SCHEDULE



Grant Decision (December 2024)

**Construction Start** 

(Approx. Summer 2025)

Construction Complete (Approx. Fall 2025)