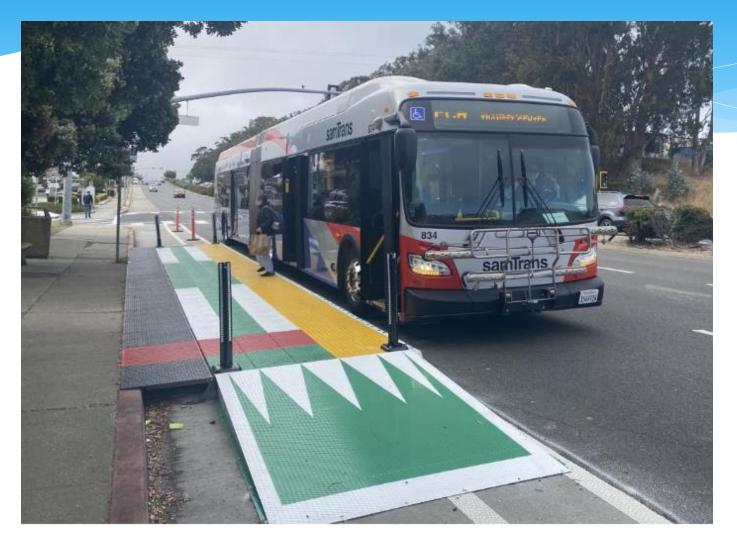

## San Mateo County Ped/Bike Grant Opportunity:

(1) Alta Loma / Buri Buri
(2) Parkway Heights
(3) Ponderosa Schools
Ped and Bike Improvements

August 14, 2024

Government Code Section 54957.5 SB 343 Agenda Item: 10 08/14/2024 REG CC

# Areas for Improvements



## Example Curb Extension and High-Vis Crosswalk



#### Example Neighborhood Traffic Circle







### Example Speed Table



#### Example Roadway Reconfiguration for Protected Bike Lane





#### **Example Transit Platform**







#### **Example Pedestrian Islands**





## SCHEDULE



Grant Decision (December 2024)

**Construction Start** 

(Approx. Summer 2025)

Construction Complete (Approx. Fall 2025)