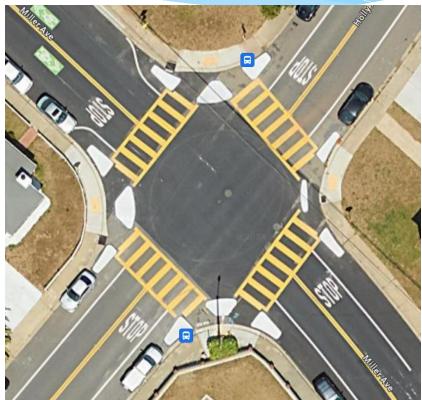

## San Mateo County Ped/Bike Grant Opportunity:

(1) Alta Loma / Buri Buri
(2) Parkway Heights
(3) Ponderosa Schools
Ped and Bike Improvements

August 14, 2024

Government Code Section 54957.5 SB 343 Agenda Item: 10 08/14/2024 REG CC

# Areas for Improvements



## Example Curb Extension and High-Vis Crosswalk



#### Example Neighborhood Traffic Circle







### Example Speed Table



#### Example Roadway Reconfiguration for Protected Bike Lane





#### **Example Transit Platform**







#### **Example Pedestrian Islands**





## SCHEDULE



Grant Decision (December 2024)

**Construction Start** 

(Approx. Summer 2025)

Construction Complete (Approx. Fall 2025)