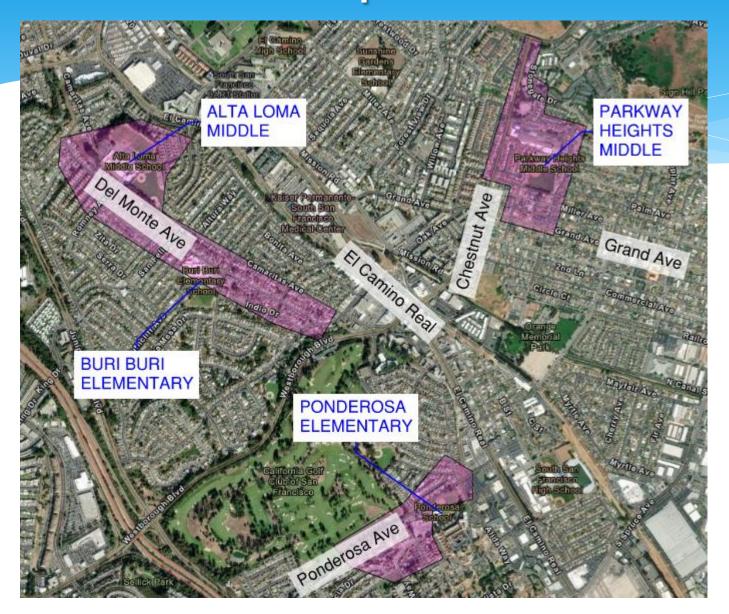

## San Mateo County Ped/Bike Grant Opportunity:

(1) Alta Loma / Buri Buri
(2) Parkway Heights
(3) Ponderosa Schools
Ped and Bike Improvements

August 14, 2024

Government Code Section 54957.5 SB 343 Agenda Item: 10 08/14/2024 REG CC

# Areas for Improvements