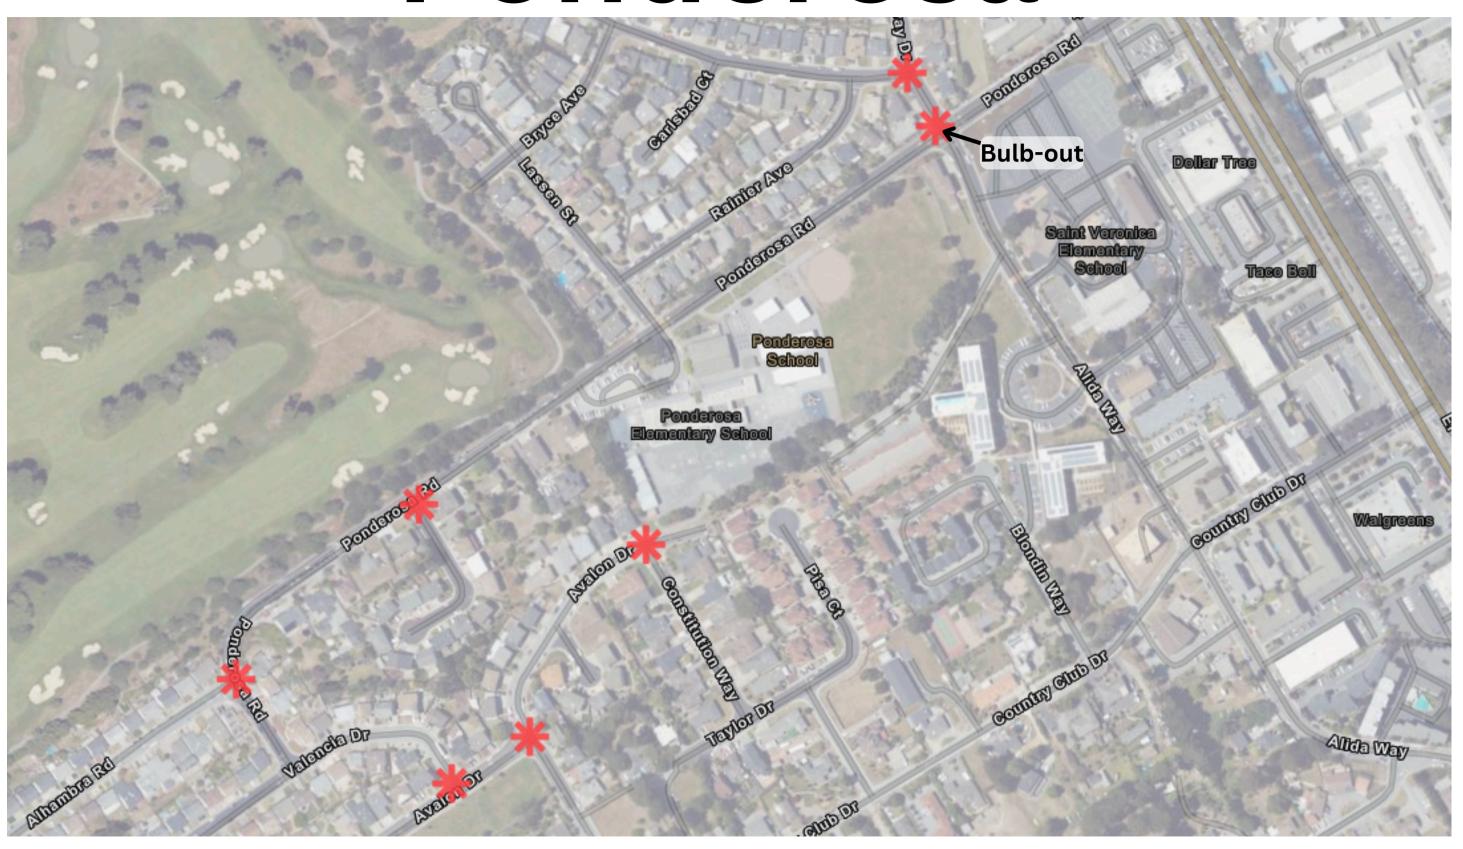

### Project Overview



#### Alta Loma & Buri Buri





# Parkway Heights

#### Ponderosa



# Bulb-outs Curb Extension and Corner Island



#### Del Monte: Raised Crosswalk



#### Chestnut Bike Path



#### Del Monte / San Felipe



Neighborhood
Traffic Circle

## Project Schedule





#### **Funding Sources:**

Citywide Traffic Impact Fees \$500,000 SMCTA Ped/Bike Grant \$4,897,000

#### **Expenditures:**

Planning & Design \$675,000
Construction Engineering \$845,000
Construction \$3,377,000
Contingencies \$500,000
Total Estimated Costs: \$5,397,000

#### **Budget Overview**







#### Thank You!

Questions Discussion Motion