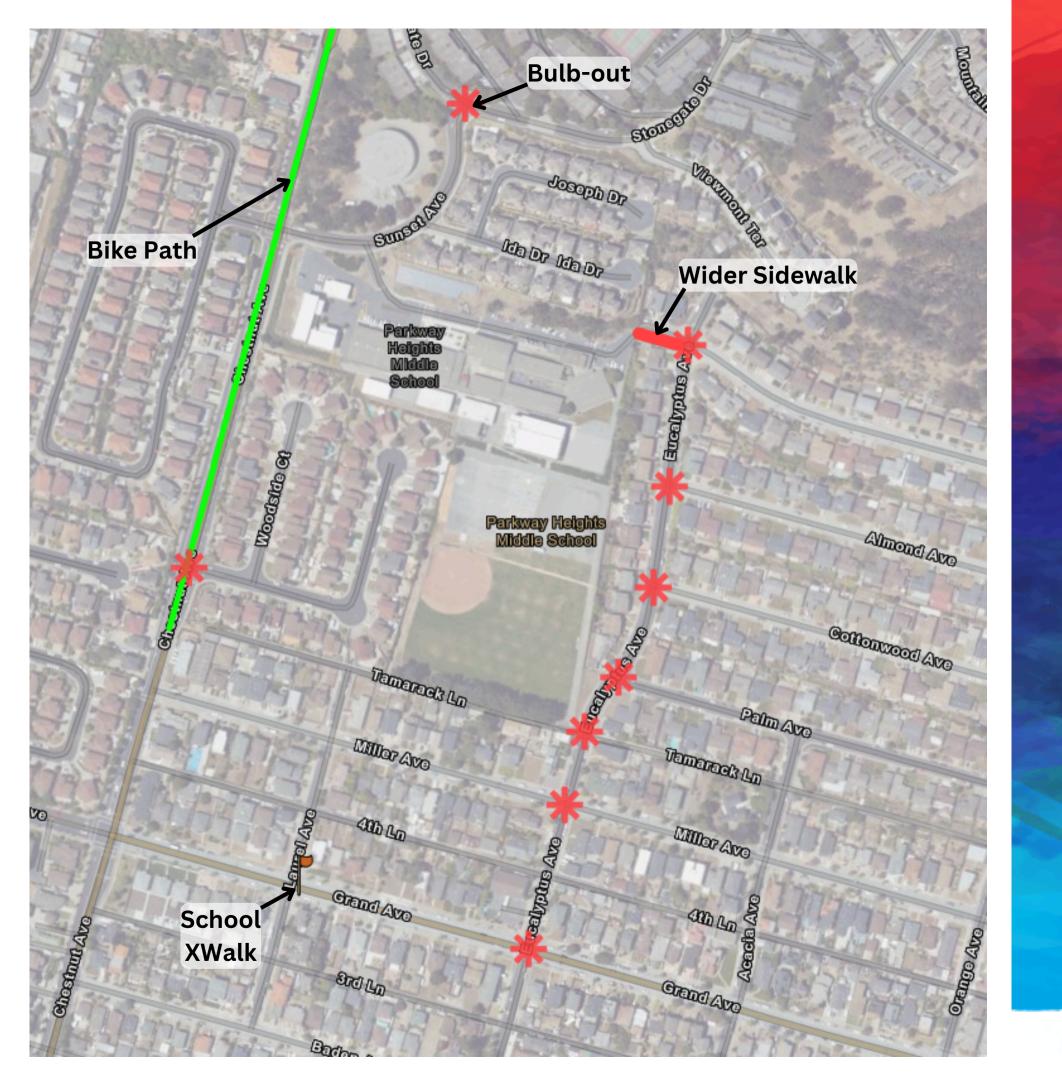

### Project Overview



#### Alta Loma & Buri Buri





# Parkway Heights

#### Ponderosa



# Bulb-outs Curb Extension and Corner Island



#### Del Monte: Raised Crosswalk



#### Chestnut Bike Path



#### Del Monte / San Felipe



Neighborhood
Traffic Circle

## Project Schedule





#### **Funding Sources:**

Citywide Traffic Impact Fees \$500,000 SMCTA Ped/Bike Grant \$4,897,000

#### **Expenditures:**

Planning & Design \$675,000
Construction Engineering \$845,000
Construction \$3,377,000
Contingencies \$500,000
Total Estimated Costs: \$5,397,000

#### **Budget Overview**







#### Thank You!

Questions Discussion Motion