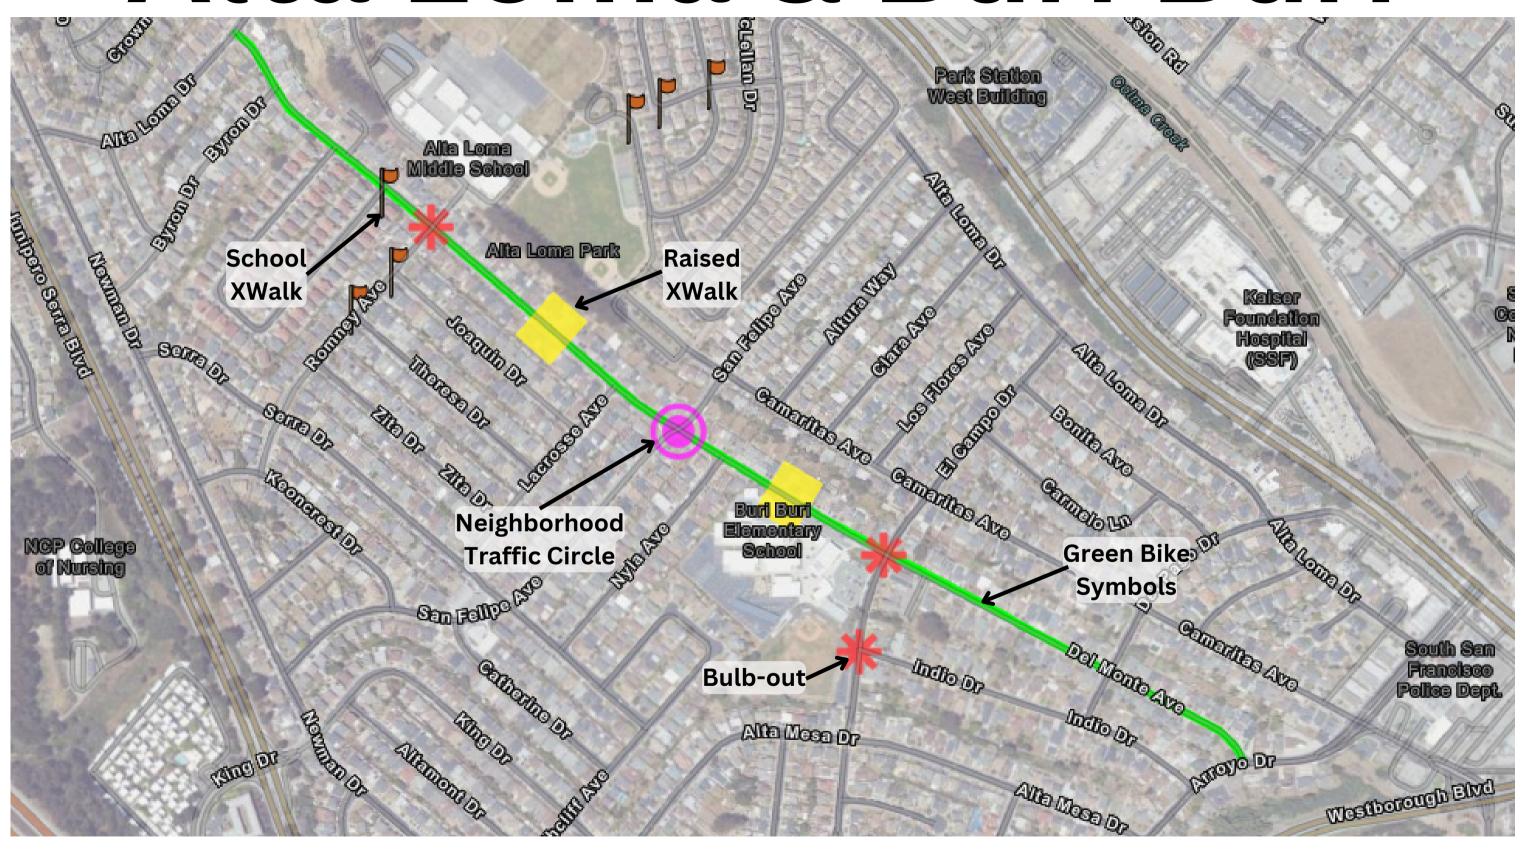

#### Alta Loma & Buri Buri

# Bulb-outs Curb Extension and Corner Island

#### Del Monte: Raised Crosswalk

#### Chestnut Bike Path

#### Del Monte / San Felipe

Neighborhood
Traffic Circle