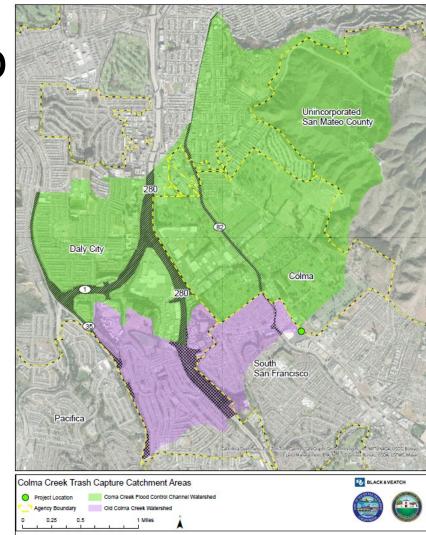

## **Background**

- San Francisco Regional Water Quality Board MRP 3.0 requires 100% Stormwater Trash Capture by June 2025
- Town of Colma Received \$7.04M grant from Caltrans to construct trash capture system in Colma Creek
- Colma Creek managed by One Shoreline
- Multi-agency project Colma, Daly City, South San Francisco, San Mateo County, One Shoreline
- Treat approx. 3,377 acres in Colma Creek watershed (trash only) and approx. 793 acres in Old Colma Creek watershed (Trash and sediment) for total area treated of approx. 4,170 acres

#### **Project Treatment Area**

| Agency              | Existing (Acres) | New (Acres) | Total (Acres) |
|---------------------|------------------|-------------|---------------|
| Colma               | 1053.75          | 0.20        | 1053.95       |
| South San Francisco | 0.03             | 249.11      | 249.14        |
| Daly City           | 1252.60          | 462.07      | 1714.67       |
| CalTrans            | 193.79           | 81.97       | 275.75        |
| Unincorporated      | 846.19           | -           | 846.19        |
| BART                | 29.68            | - //        | 29.68         |
| Total (Acres):      | 3376.04          | 793.35      | 4169.39       |