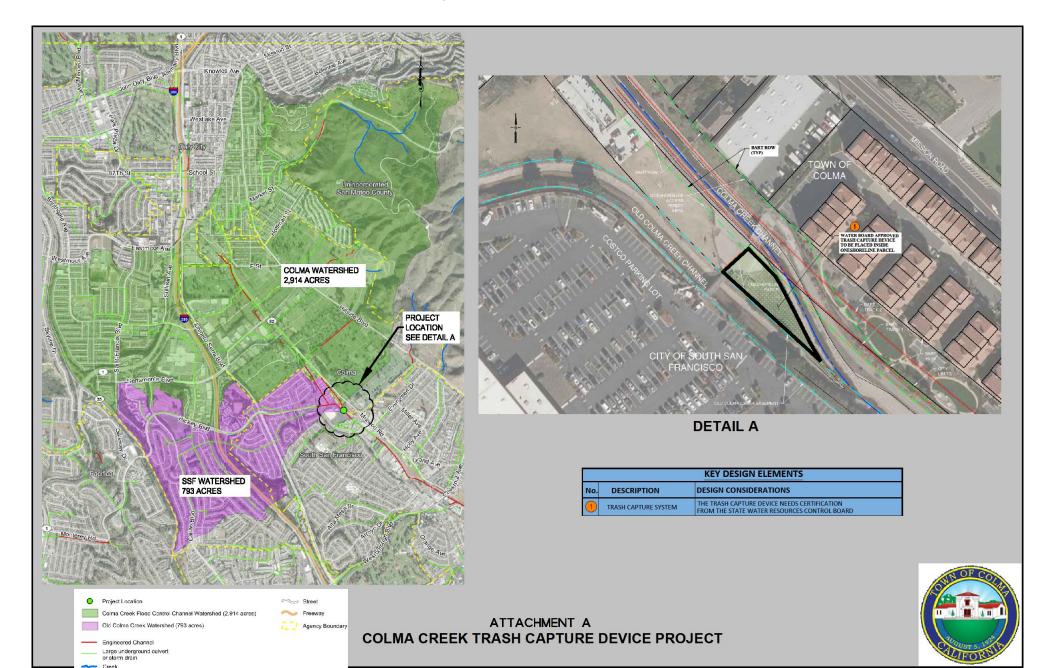

al area treated of approx. 4,170 acres

#### **Project Treatment Area**



## Design Consultant Scope of Work

- Evaluate trash capture device options (both watershed) and sediment removal options (Old Colma Creek watershed)
- Perform hydraulic analysis of impacts of installing trash capture and sediment removal devices to channel capacity (hydraulic model of Colma Creek will be provided)
- Evaluate alternatives and expected capital and ongoing maintenance costs
- Recommend preferred alternative
- Perform environmental analysis and clearance (CEQA/NEPA)

## Design Consultant Scope of Work (continued)

- Complete 30%, 60%, 95%, and Bid Package design documents (plans, specifications, and estimates)
- Provide bid period and construction period engineering support

#### **Project Location**



#### **Project Location**



### Benefits to South San Francisco

- Reduce trash and sediment transported to Orange Memorial Park trash capture and infiltration system
- Reduce trash and sediment transported downstream to San Francisco Bay



| Agency              | Existing (Acres) | New (Acres) | Total (Acres) |
|---------------------|------------------|-------------|---------------|
| Colma               | 1053.75          | 0.20        | 1053.95       |
| South San Francisco | 0.03             | 249.11      | 249.14        |
| Daly City           | 1252.60          | 462.07      | 1714.67       |
| CalTrans            | 193.79           | 81.97       | 275.75        |
| Unincorporated      | 846.19           | -           | 846.19        |
| BART                | 29.68            | -