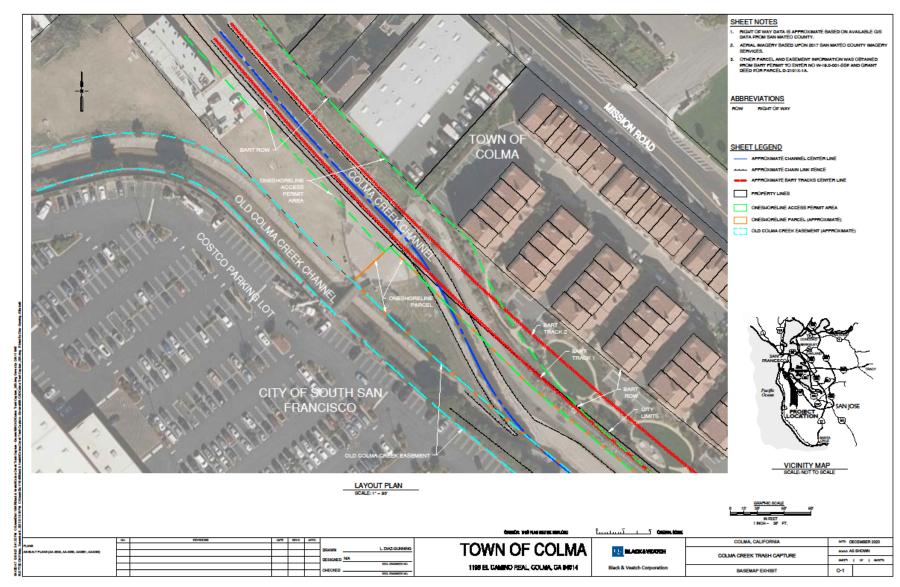

morial Park trash capture and infiltration system
- Reduce trash and sediment transported downstream to San Francisco Bay



| Agency              | Existing (Acres) | New (Acres) | Total (Acres) |
|---------------------|------------------|-------------|---------------|
| Colma               | 1053.75          | 0.20        | 1053.95       |
| South San Francisco | 0.03             | 249.11      | 249.14        |
| Daly City           | 1252.60          | 462.07      | 1714.67       |
| CalTrans            | 193.79           | 81.97       | 275.75        |
| Unincorporated      | 846.19           | -           | 846.19        |
| BART                | 29.68            | - //        | 29.68         |
| Total (Acres):      | 3376.04          | 793.35      | 4169.39       |

#### Questions?