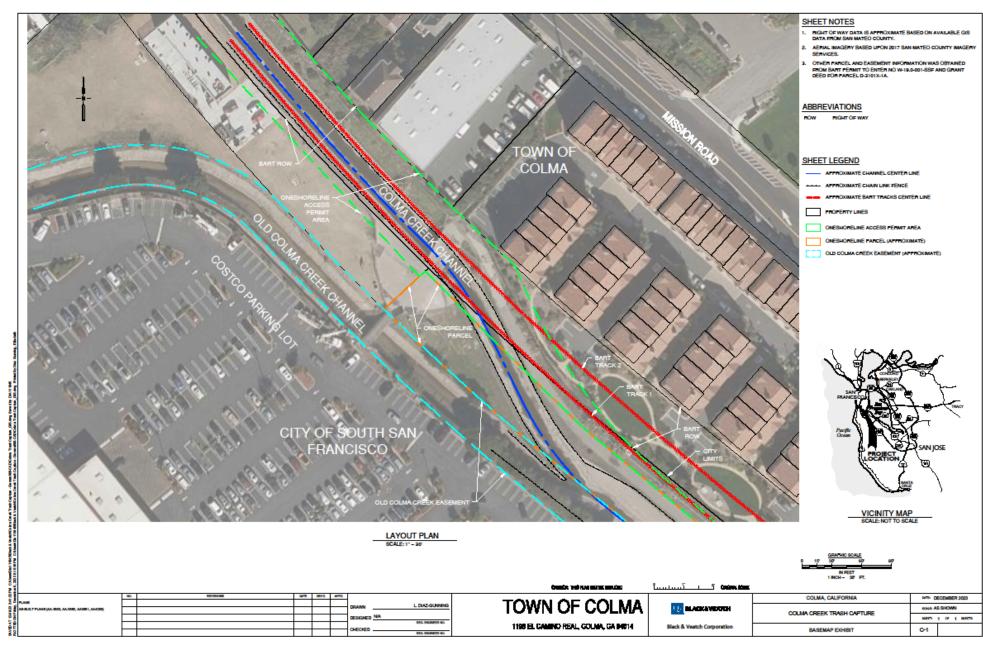

170 acres

#### **Project Treatment Area**



## Design Consultant Scope of Work

- Evaluate trash capture device options (both watershed) and sediment removal options (Old Colma Creek watershed)
- Perform hydraulic analysis of impacts of installing trash capture and sediment removal devices to channel capacity (hydraulic model of Colma Creek will be provided)
- Evaluate alternatives and expected capital and ongoing maintenance costs
- Recommend preferred alternative
- Perform environmental analysis and clearance (CEQA/NEPA)

## Design Consultant Scope of Work (continued)

- Complete 30%, 60%, 95%, and Bid Package design documents (plans, specifications, and estimates)
- Provide bid period and construction period engineering support

#### **Project Location**



#### **Project Location**



### Benefits to South San Francisco

- Reduce trash and sediment transported to Orange Memorial Park trash capture and infiltration system
- Reduce trash and sediment transported downstream to San Francisco Bay



| Agency              | Existing (Acres) | New (Acres) | Total (Acres) |
|---------------------|------------------|-------------|---------------|
| Colma               | 1053.75          | 0.20        | 1053.95       |
| South San Francisco | 0.03             | 249.11      | 249.14        |
| Daly City           | 1252.60          | 462.07      | 1714.67       |
| CalTrans            | 193.79           | 81.97       | 275.75        |
| Unincorporated      | 846.19           | -           | 846.19        |
| BART                | 29.68            | - //        | 29.68         |