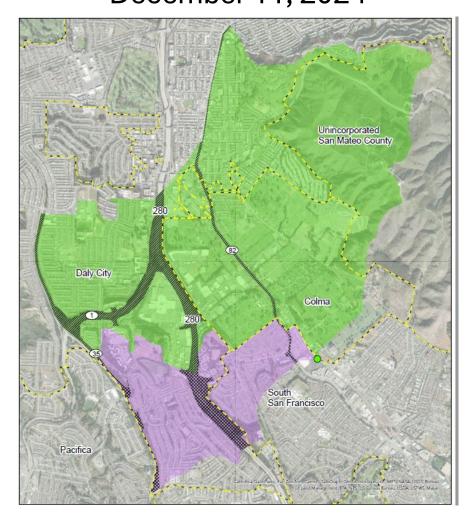

#### **Project Treatment Area**

## **Background**

- San Francisco Regional Water Quality Board MRP 3.0 requires 100% Stormwater Trash Capture by June 2025
- Town of Colma Received \$7.04M grant from Caltrans to construct trash capture system in Colma Creek
- Colma Creek managed by One Shoreline
- Multi-agency project Colma, Daly City, South San Francisco, San Mateo County, One Shoreline
- Treat approx. 3,377 acres in Colma Creek watershed (trash only) and approx. 793 acres in Old Colma Creek watershed (Trash and sediment) for total area treated of approx. 4,170 acres