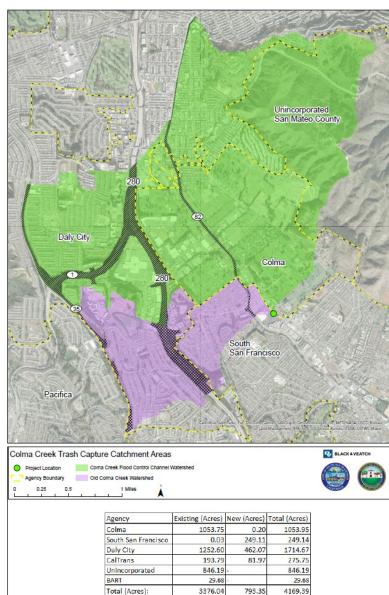

#### **Project Treatment Area**

## **Background**

- San Francisco Regional Water Quality Board MRP 3.0 requires 100% Stormwater Trash Capture by June 2025
- Town of Colma Received \$7.04M grant from Caltrans to construct trash capture system in Colma Creek
- Colma Creek managed by One Shoreline
- Multi-agency project Colma, Daly City, South San Francisco, San Mateo County, One Shoreline
- Treat approx. 3,377 acres in Colma Creek watershed (trash only) and approx. 793 acres in Old Colma Creek watershed (Trash and sediment) for total area treated of approx. 4,170 acres

| Agency              | Existing (Acres) | New (Acres) | Total (Acres) |
|---------------------|------------------|-------------|---------------|
| Colma               | 1053.75          | 0.20        | 1053.95       |
| South San Francisco | 0.03             | 249.11      | 249.14        |
| Daly City           | 1252.60          | 462.07      | 1714.67       |
| CalTrans            | 193.79           | 81.97       | 275.75        |
| Unincorporated      | 846.19           | -           | 846.19        |
| BART                | 29.68            | - //        | 29.68         |
| Total (Acres):      | 3376.04          | 793.35      | 4169.39       |