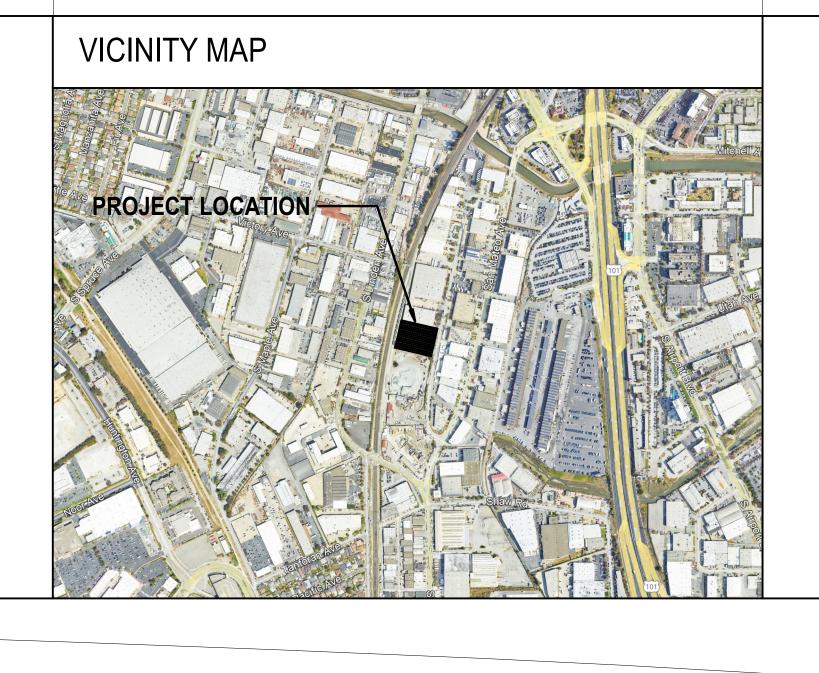

## 1333 Lowrie Avenue

## NEW FENCE INSTALLATION MINOR USE PERMIT SUBMITTAL

1333 LOWRIE FENCE MINOR USE PERMIT

PROJECT ADDRESS 1333 LOWRIE AVENUE SOUTH SAN FRANCISCO, CA 94080

endd.

PIER 1, BAY 2 THE EMBARCADERO SAN FRANCISCO, CA 94111