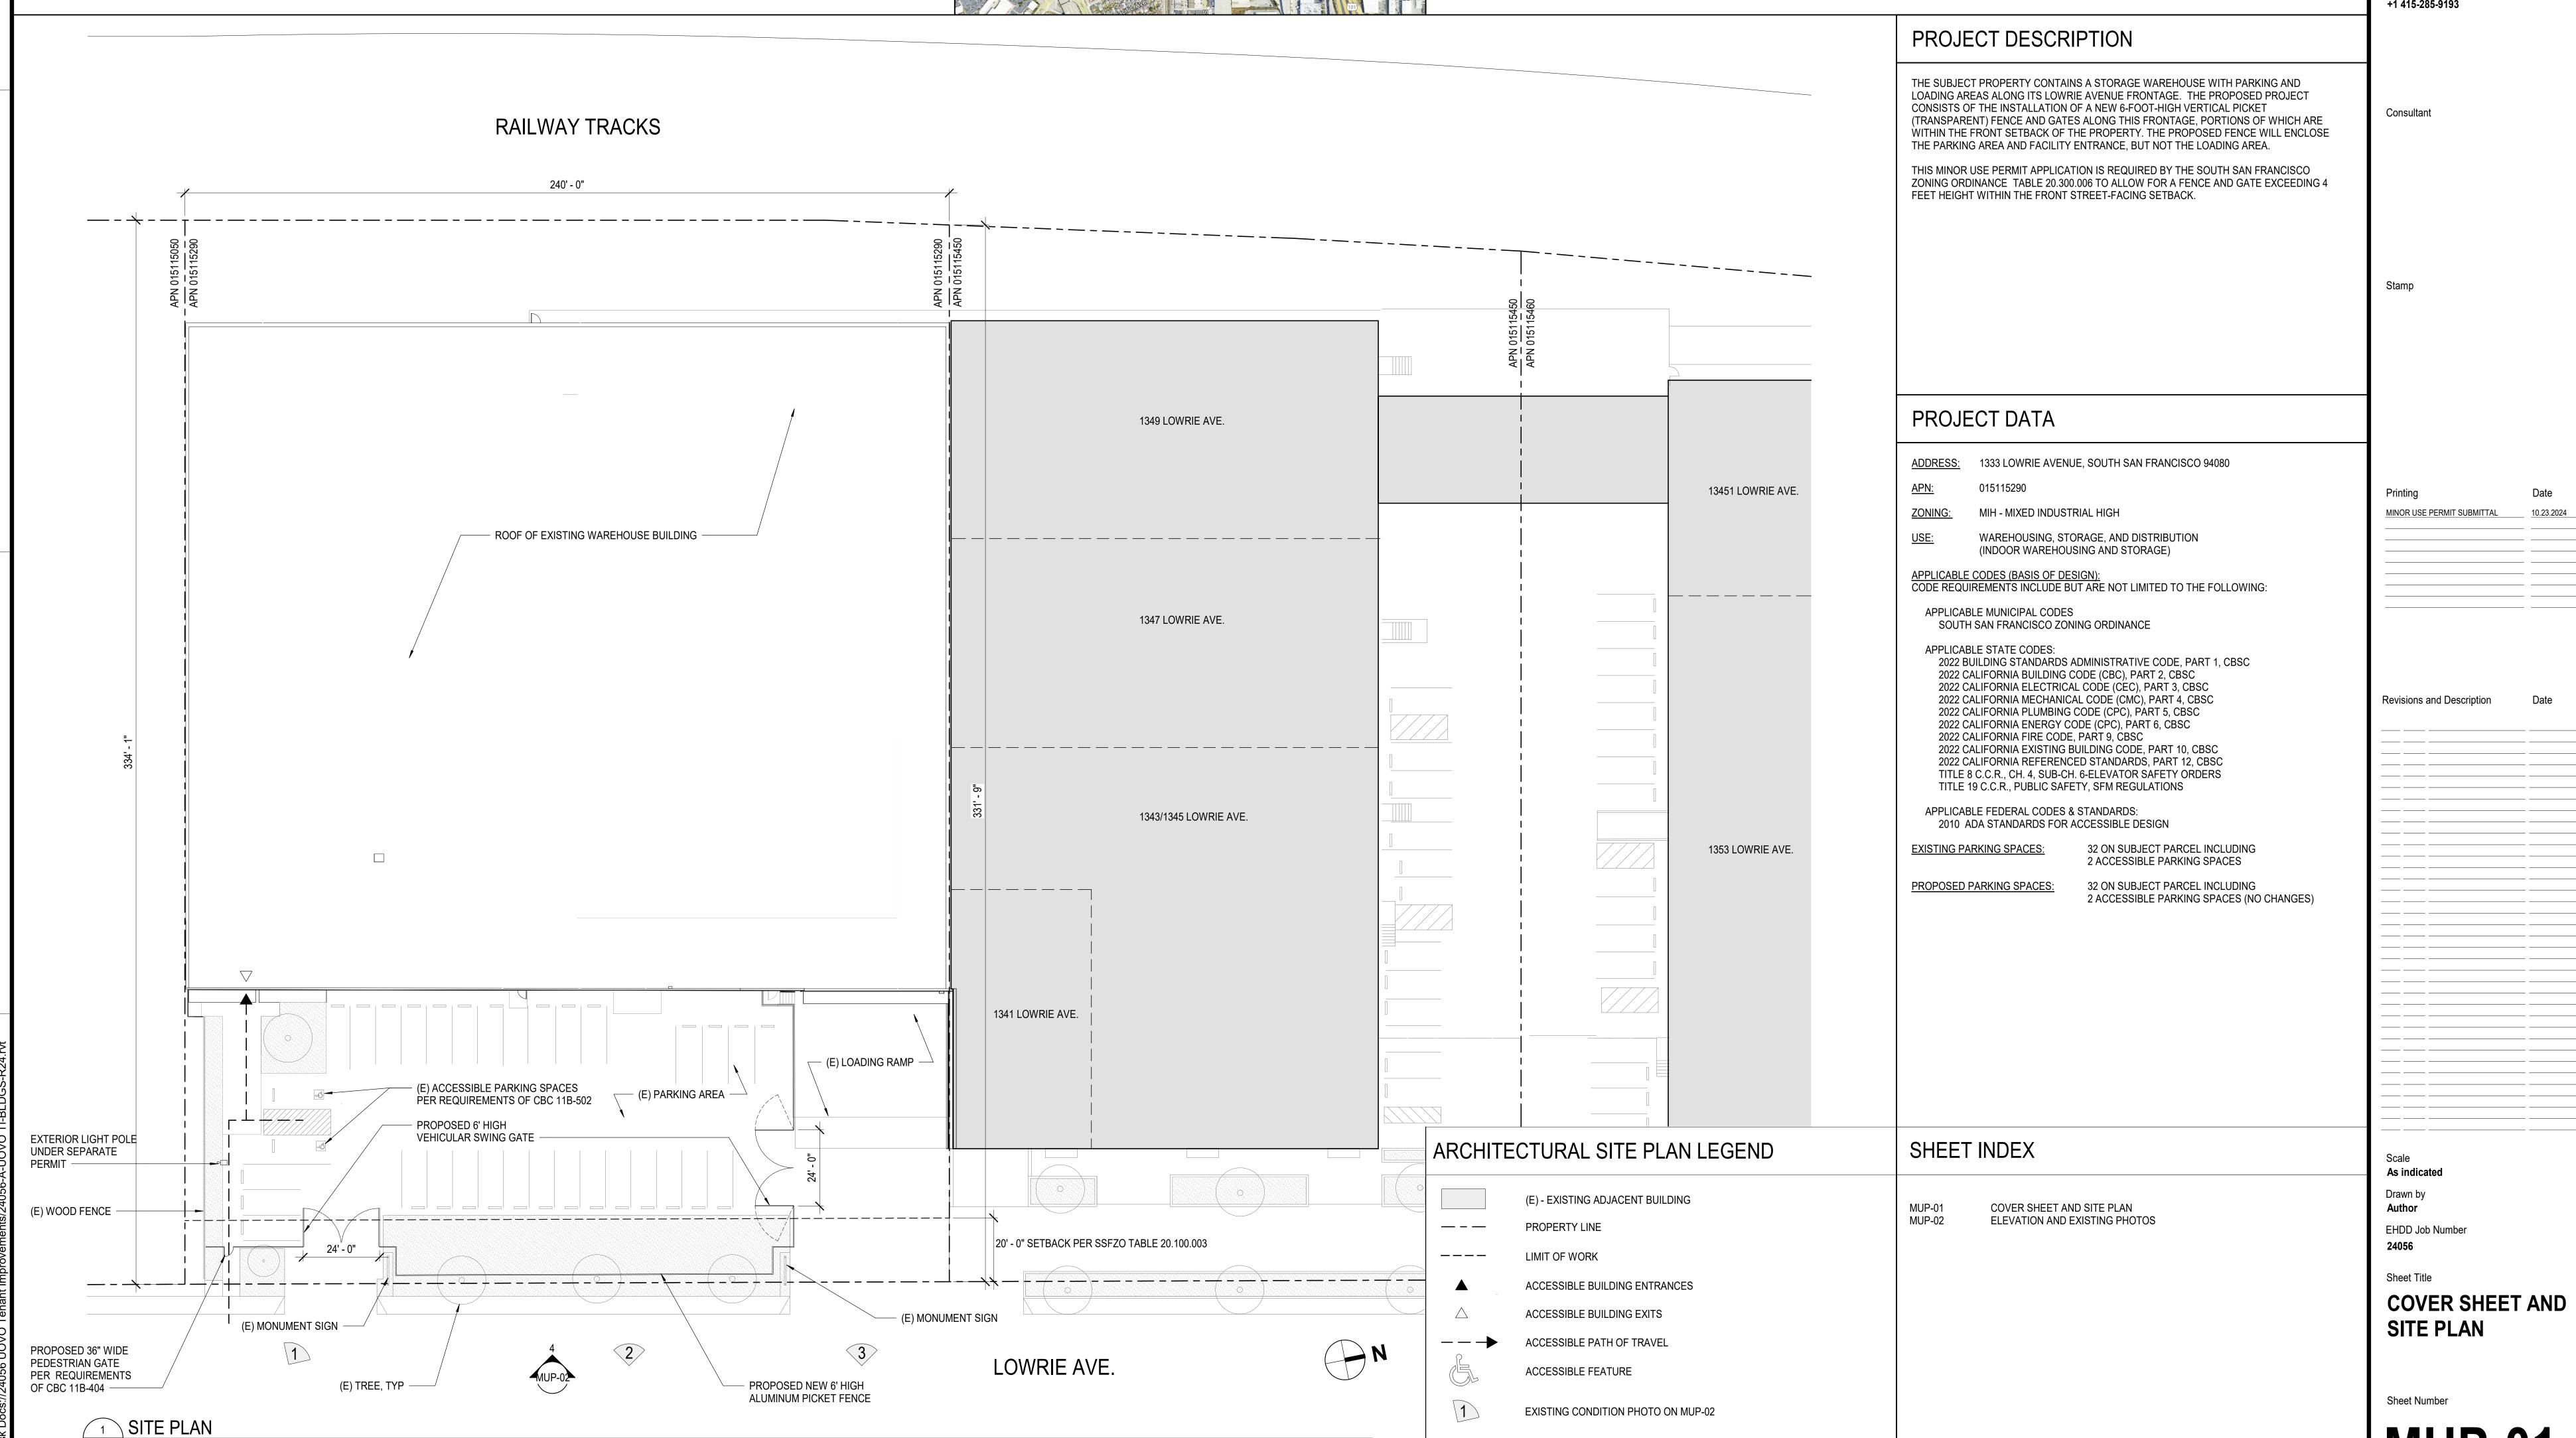

## NEW FENCE INSTALLATION MINOR USE PERMIT SUBMITTAL

1333 LOWRIE FENCE MINOR USE PERMIT

PROJECT ADDRESS 1333 LOWRIE AVENUE SOUTH SAN FRANCISCO, CA 94080

endd.

PIER 1, BAY 2 THE EMBARCADERO SAN FRANCISCO, CA 94111

INFO@EHDD.COM +1 415-285-9193

MUP-01 SCALE: 1" = 20'-0"

MAIN BULDING ENTRANCE

CONCRETE WARRHOUSE SUILDING BEYOND

ROLLUP METAL LOADING DOORS

PROPOSED SE VAICE PEDESTRIAN GATE
PROPOSED SE VAICE PED

4 EAST ELEVATION
SCALE: 1/8" = 1'-0"

1333 LOWRIE FENCE MINOR USE PERMIT

PROJECT ADDRESS 1333 LOWRIE AVENUE SOUTH SAN FRANCISCO, CA 94080

endd.

PIER 1, BAY 2
THE EMBARCADERO
SAN FRANCISCO, CA 94111
INFO@EHDD.COM
+1 415-285-9193

Consultant

Stamp

Printing Date

MINOR USE PERMIT SUBMITTAL 10.23.2024

Revisions and Description

Scale 1/8" = 1'-0"

Drawn by
Author
EHDD Job Number
24056

ELEVATION AND EXISTING PHOTOS

**MUP-02**