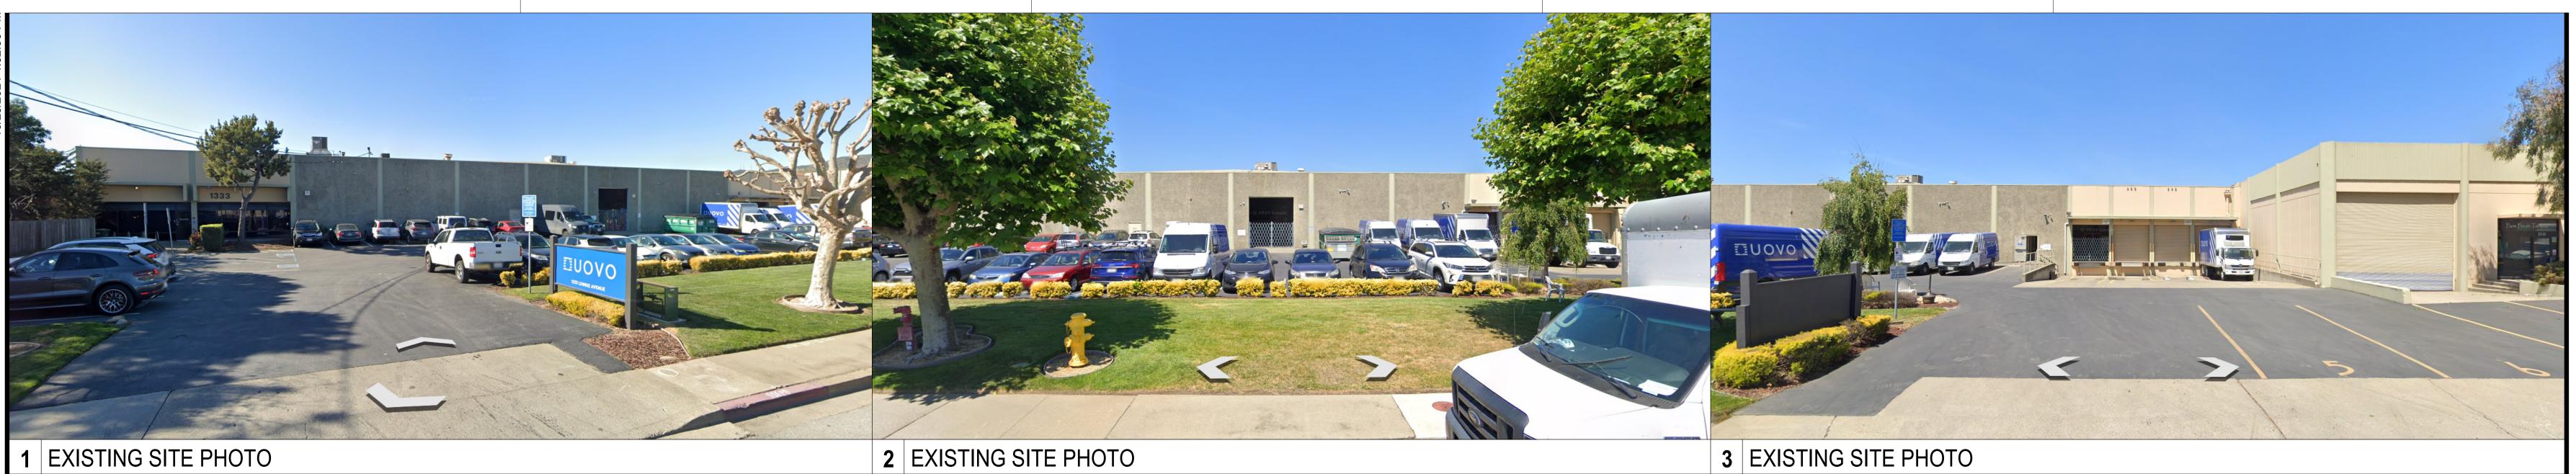

INFO@EHDD.COM +1 415-285-9193

MUP-01 SCALE: 1" = 20'-0"

MAIN BULDING ENTRANCE

CONCRETE WARRHOUSE SUILDING BEYOND

ROLLUP METAL LOADING DOORS

PROPOSED SE VAICE PEDESTRIAN GATE
PROPOSED SE VAICE PED

4 EAST ELEVATION
SCALE: 1/8" = 1'-0"

Printing Date

MINOR USE PERMIT SUBMITTAL 10.23.2024

Revisions and Description

Scale 1/8" = 1'-0"

Drawn by
Author
EHDD Job Number
24056

ELEVATION AND EXISTING PHOTOS

**MUP-02**