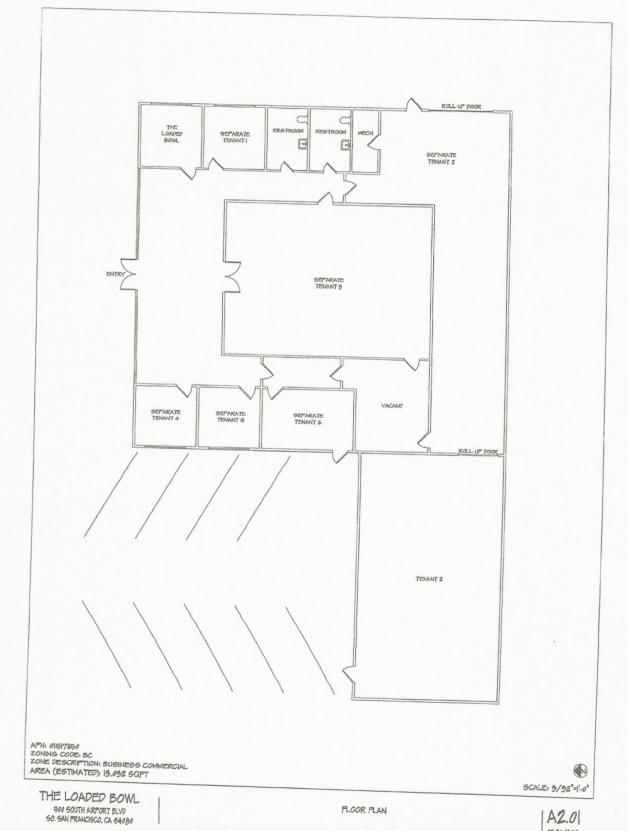

**Office Location** 

Our office is located at **500 S. Airport Blvd, Suite H**, in a properly zoned area for cannabis businesses. We operate as a **delivery-only service**, ensuring that:

- No transactions occur near restricted areas (e.g., schools, parks).
- No signage is displayed on-site, vehicles, or personnel.
- No unauthorized persons enter the premises.

#### **Financial and Security Protocols**

FLOOR PLAN

A2.0

Google Maps 500 S Airport Blvd

Imagery ©2018 Google, Map data ©2018 Google 20 ft