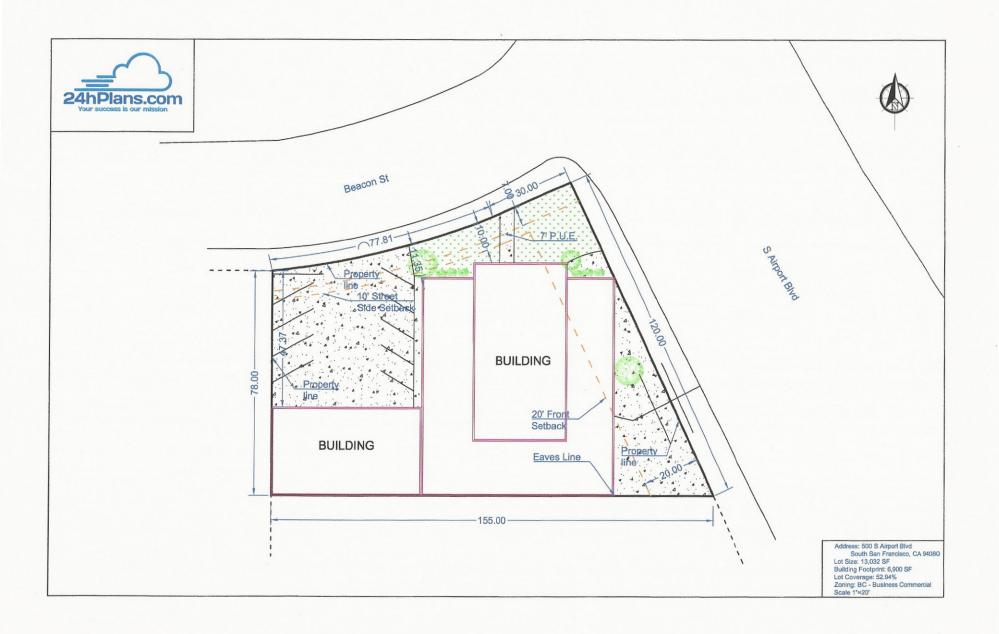

Application Type (check all that apply) Minor Use Permit (MUP) General Plan Amendment Conditional Use Permit (CUP) Precise Plan Use Permit Modification Tentative / Vesting Parcel Map Variance Subdivision Zoning Map / Text Amendment Other Project Information Site Address 500 S. Airport Blvd Assessor Parcel # 015171150 Zoning Designation B<sub>T</sub>P-H Lot Size 13032 Current / Previous Use Offices Check all that apply: Change of Use **New Construction** Change of Hours / Operations Alterations to existing buildings / structures Full or Partial Demolition Other Contains an Historic Resource Adjacent property contains an Historic Resource Property contains Non-Property contains non-Conforming Use conforming structure