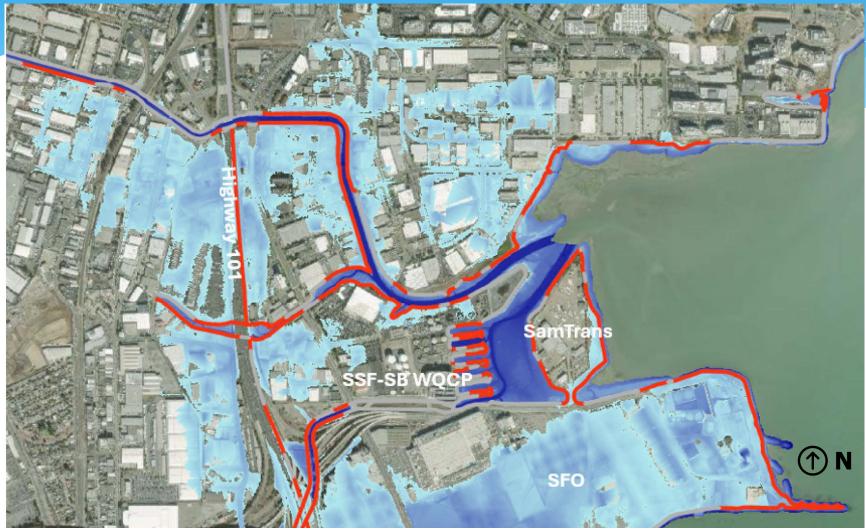

# SSF Shoreline Protection and Connectivity Project: OPC SB 1 Grant



Government Code Section 54957.5 SB 343 Agenda Item: 12 08/14/2024 REG CC

# OCEAN PROTECTION COUNCIL SB 1 GRANT



\* OPC's SB 1 SLR Adaptation Planning Grant Program aims to provide funding for coastal communities to develop consistent SLR adaptation plans and projects to build resilience to SLR along the entire coast of California and San Francisco Bay.

### FLOOD MAP





#### FEASIBILITY STUDY FEATURES





#### ESTIMATED SCHEDULE



Grant Execution (Approx. November 2024)



Consultant
Procurement
(Approx. March 2025)



**Feasibility Study Completion** (Approx. November 2026)

#### BUDGET



| Fund Source    | Feasibility Study Budget |
|----------------|--------------------------|
| OPC SB-1 Grant | \$997,500.00             |
| Local Match    | \$0.00                   |
| Total          | \$997,500.00             |

## Thank you!