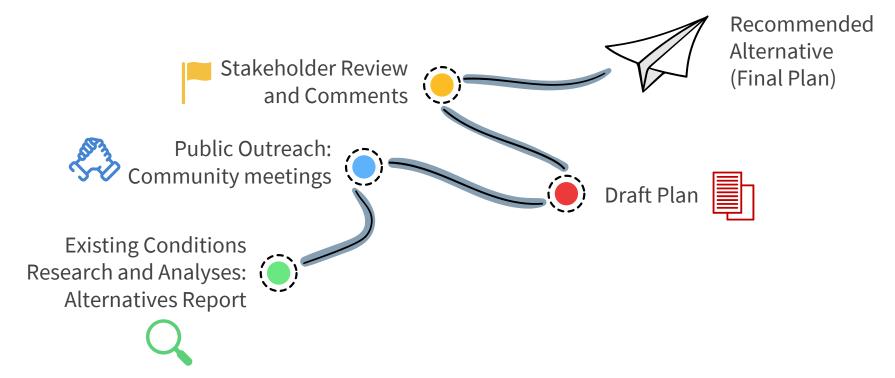

# SSF Shoreline Protection and Connectivity Project: OPC SB 1 Grant



Government Code Section 54957.5 SB 343 Agenda Item: 12 08/14/2024 REG CC

# OCEAN PROTECTION COUNCIL SB 1 GRANT



\* OPC's SB 1 SLR Adaptation Planning Grant Program aims to provide funding for coastal communities to develop consistent SLR adaptation plans and projects to build resilience to SLR along the entire coast of California and San Francisco Bay.

### FLOOD MAP





#### FEASIBILITY STUDY FEATURES





#### ESTIMATED SCHEDULE



Grant Execution (Approx. November 2024)



Consultant
Procurement
(Approx. March 2025)



**Feasibility Study Completion** (Approx. November 2026)

#### BUDGET



| Fund Source    | Feasibility Study Budget |
|----------------|--------------------------|
| OPC SB-1 Grant | \$997,500.00             |
| Local Match    | \$0.00                   |
| Total          | \$997,500.00             |

## Thank you!